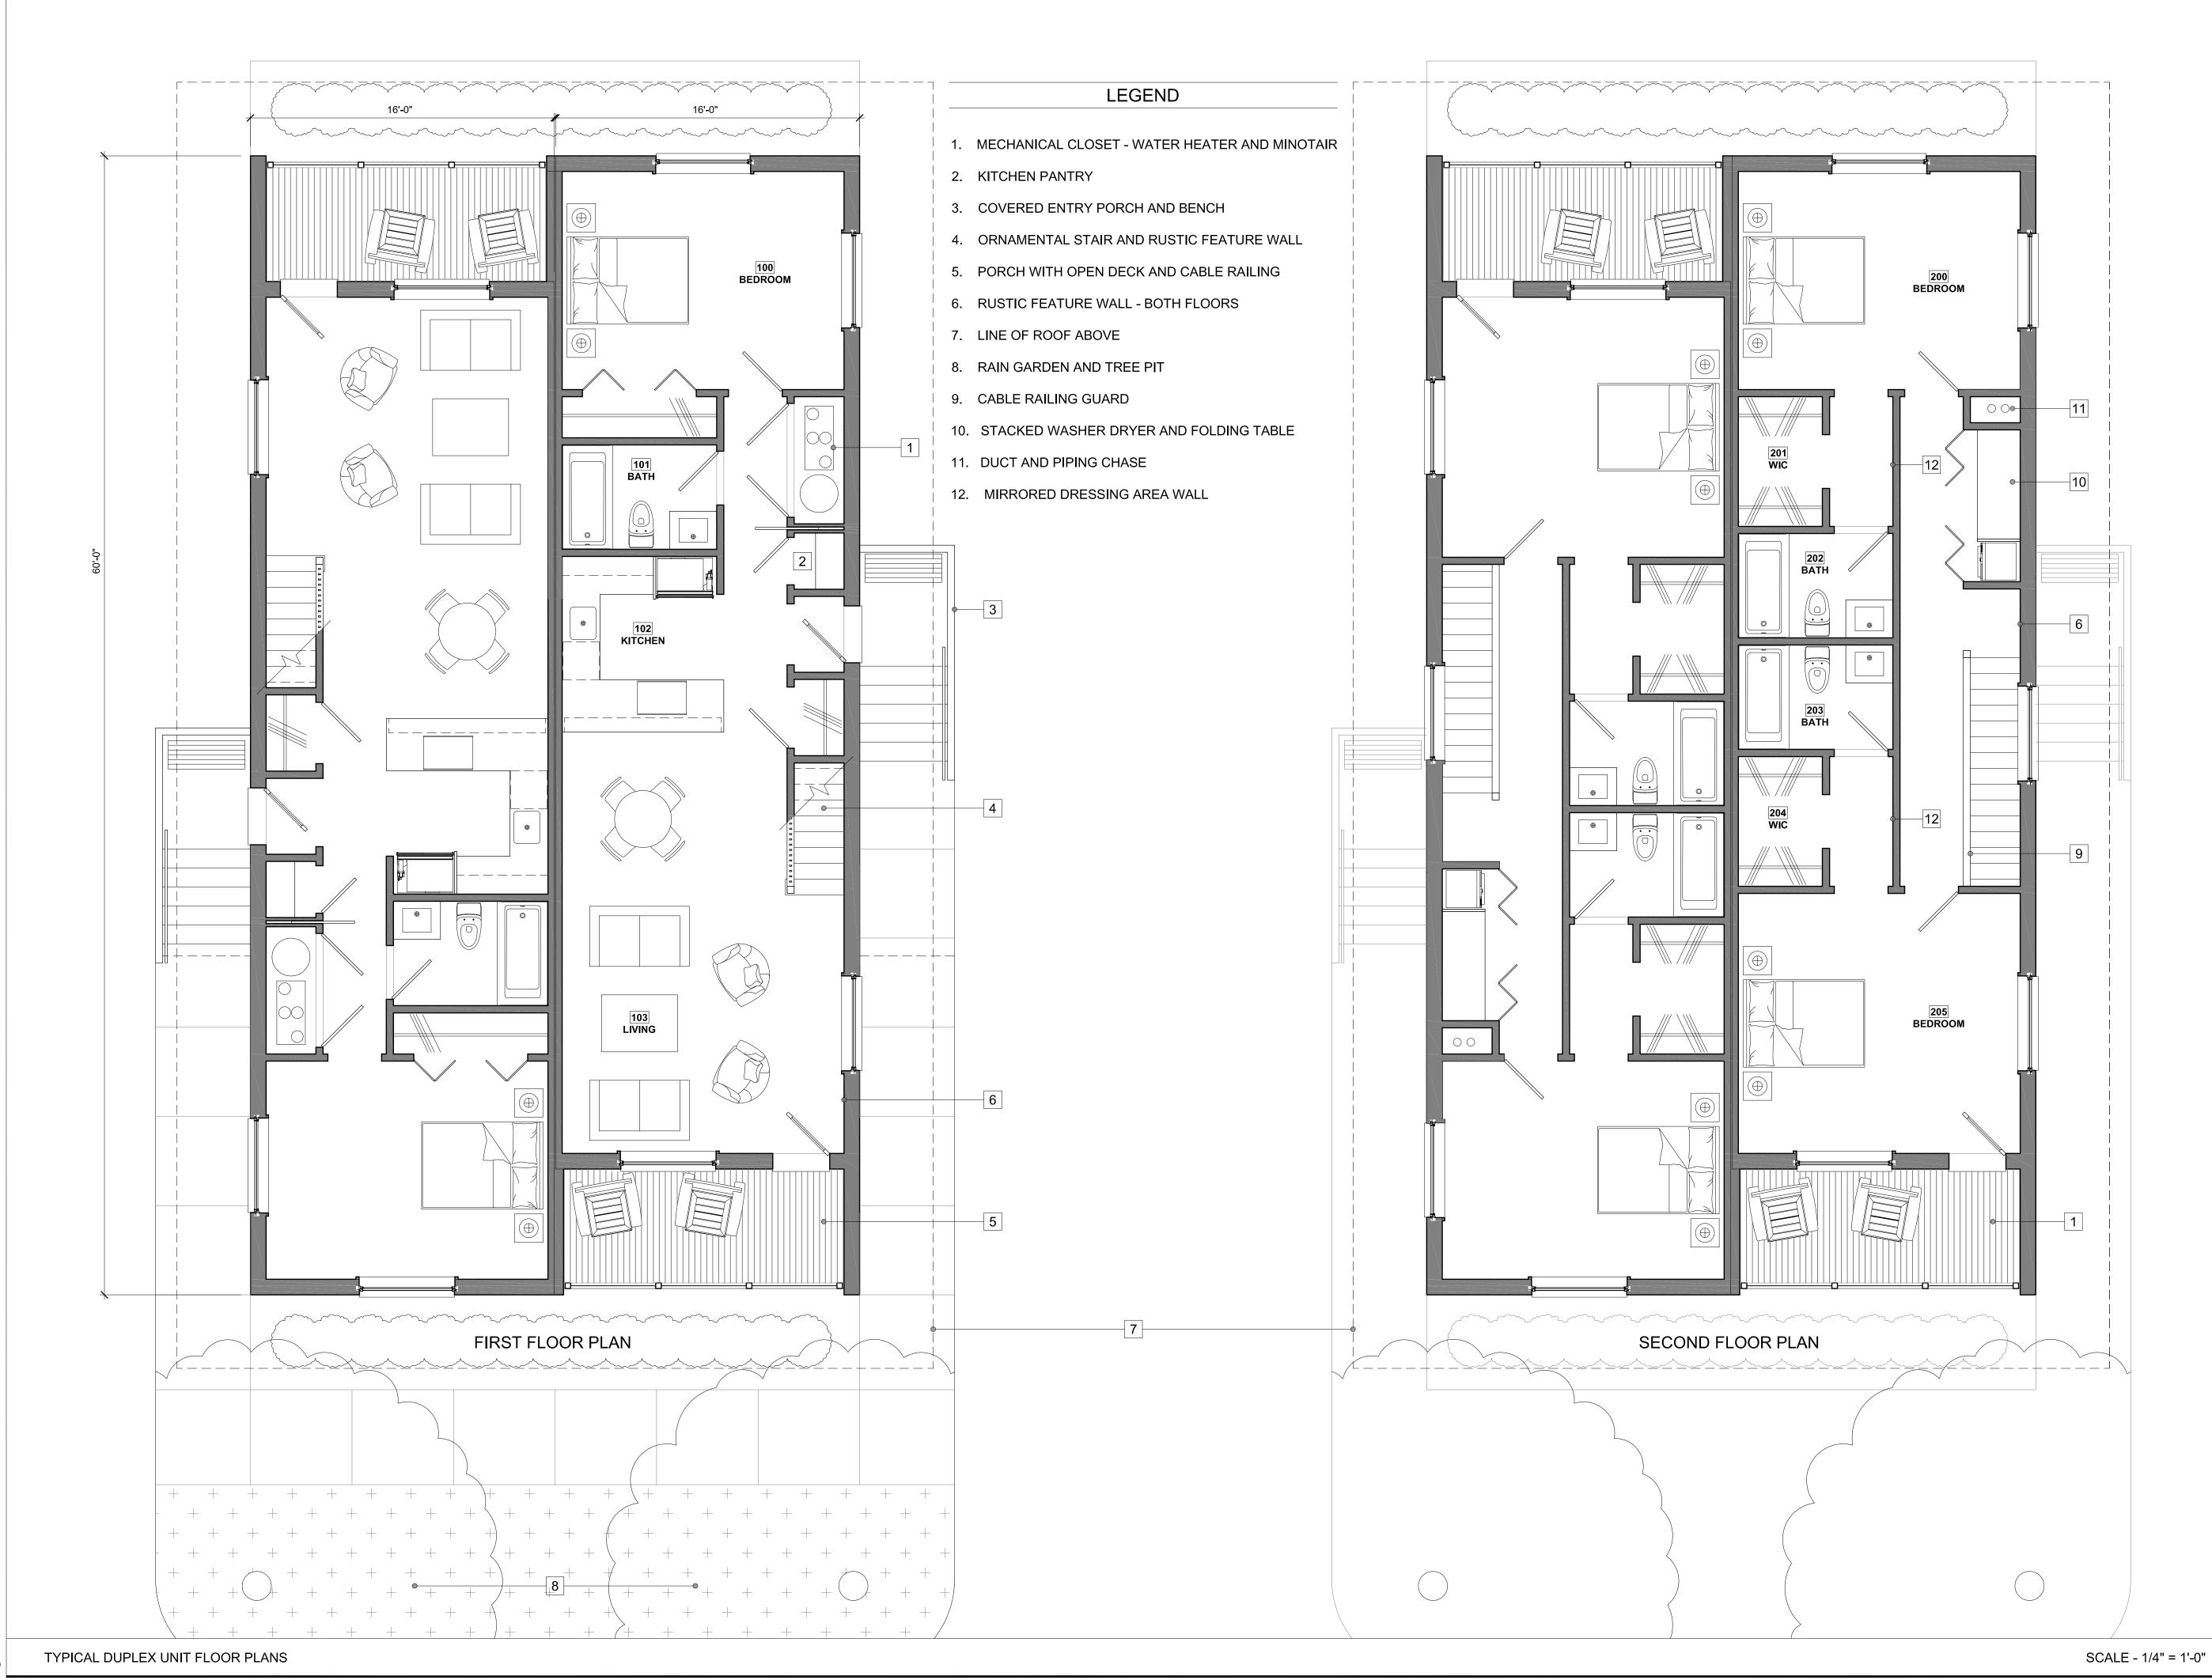

#### TYPICAL DUPLEX UNIT FLOOR PLANS

 Drawing Title

 Drawn By
 A-100

 Approved By
 Drawing No.

 Issued For
 REVIEW
 Drawing No.

 Date
 AUGUST 3, 2022
 Scale
 1/4" = 1'-0"

SETTING FRAME AND ROOF PLANS