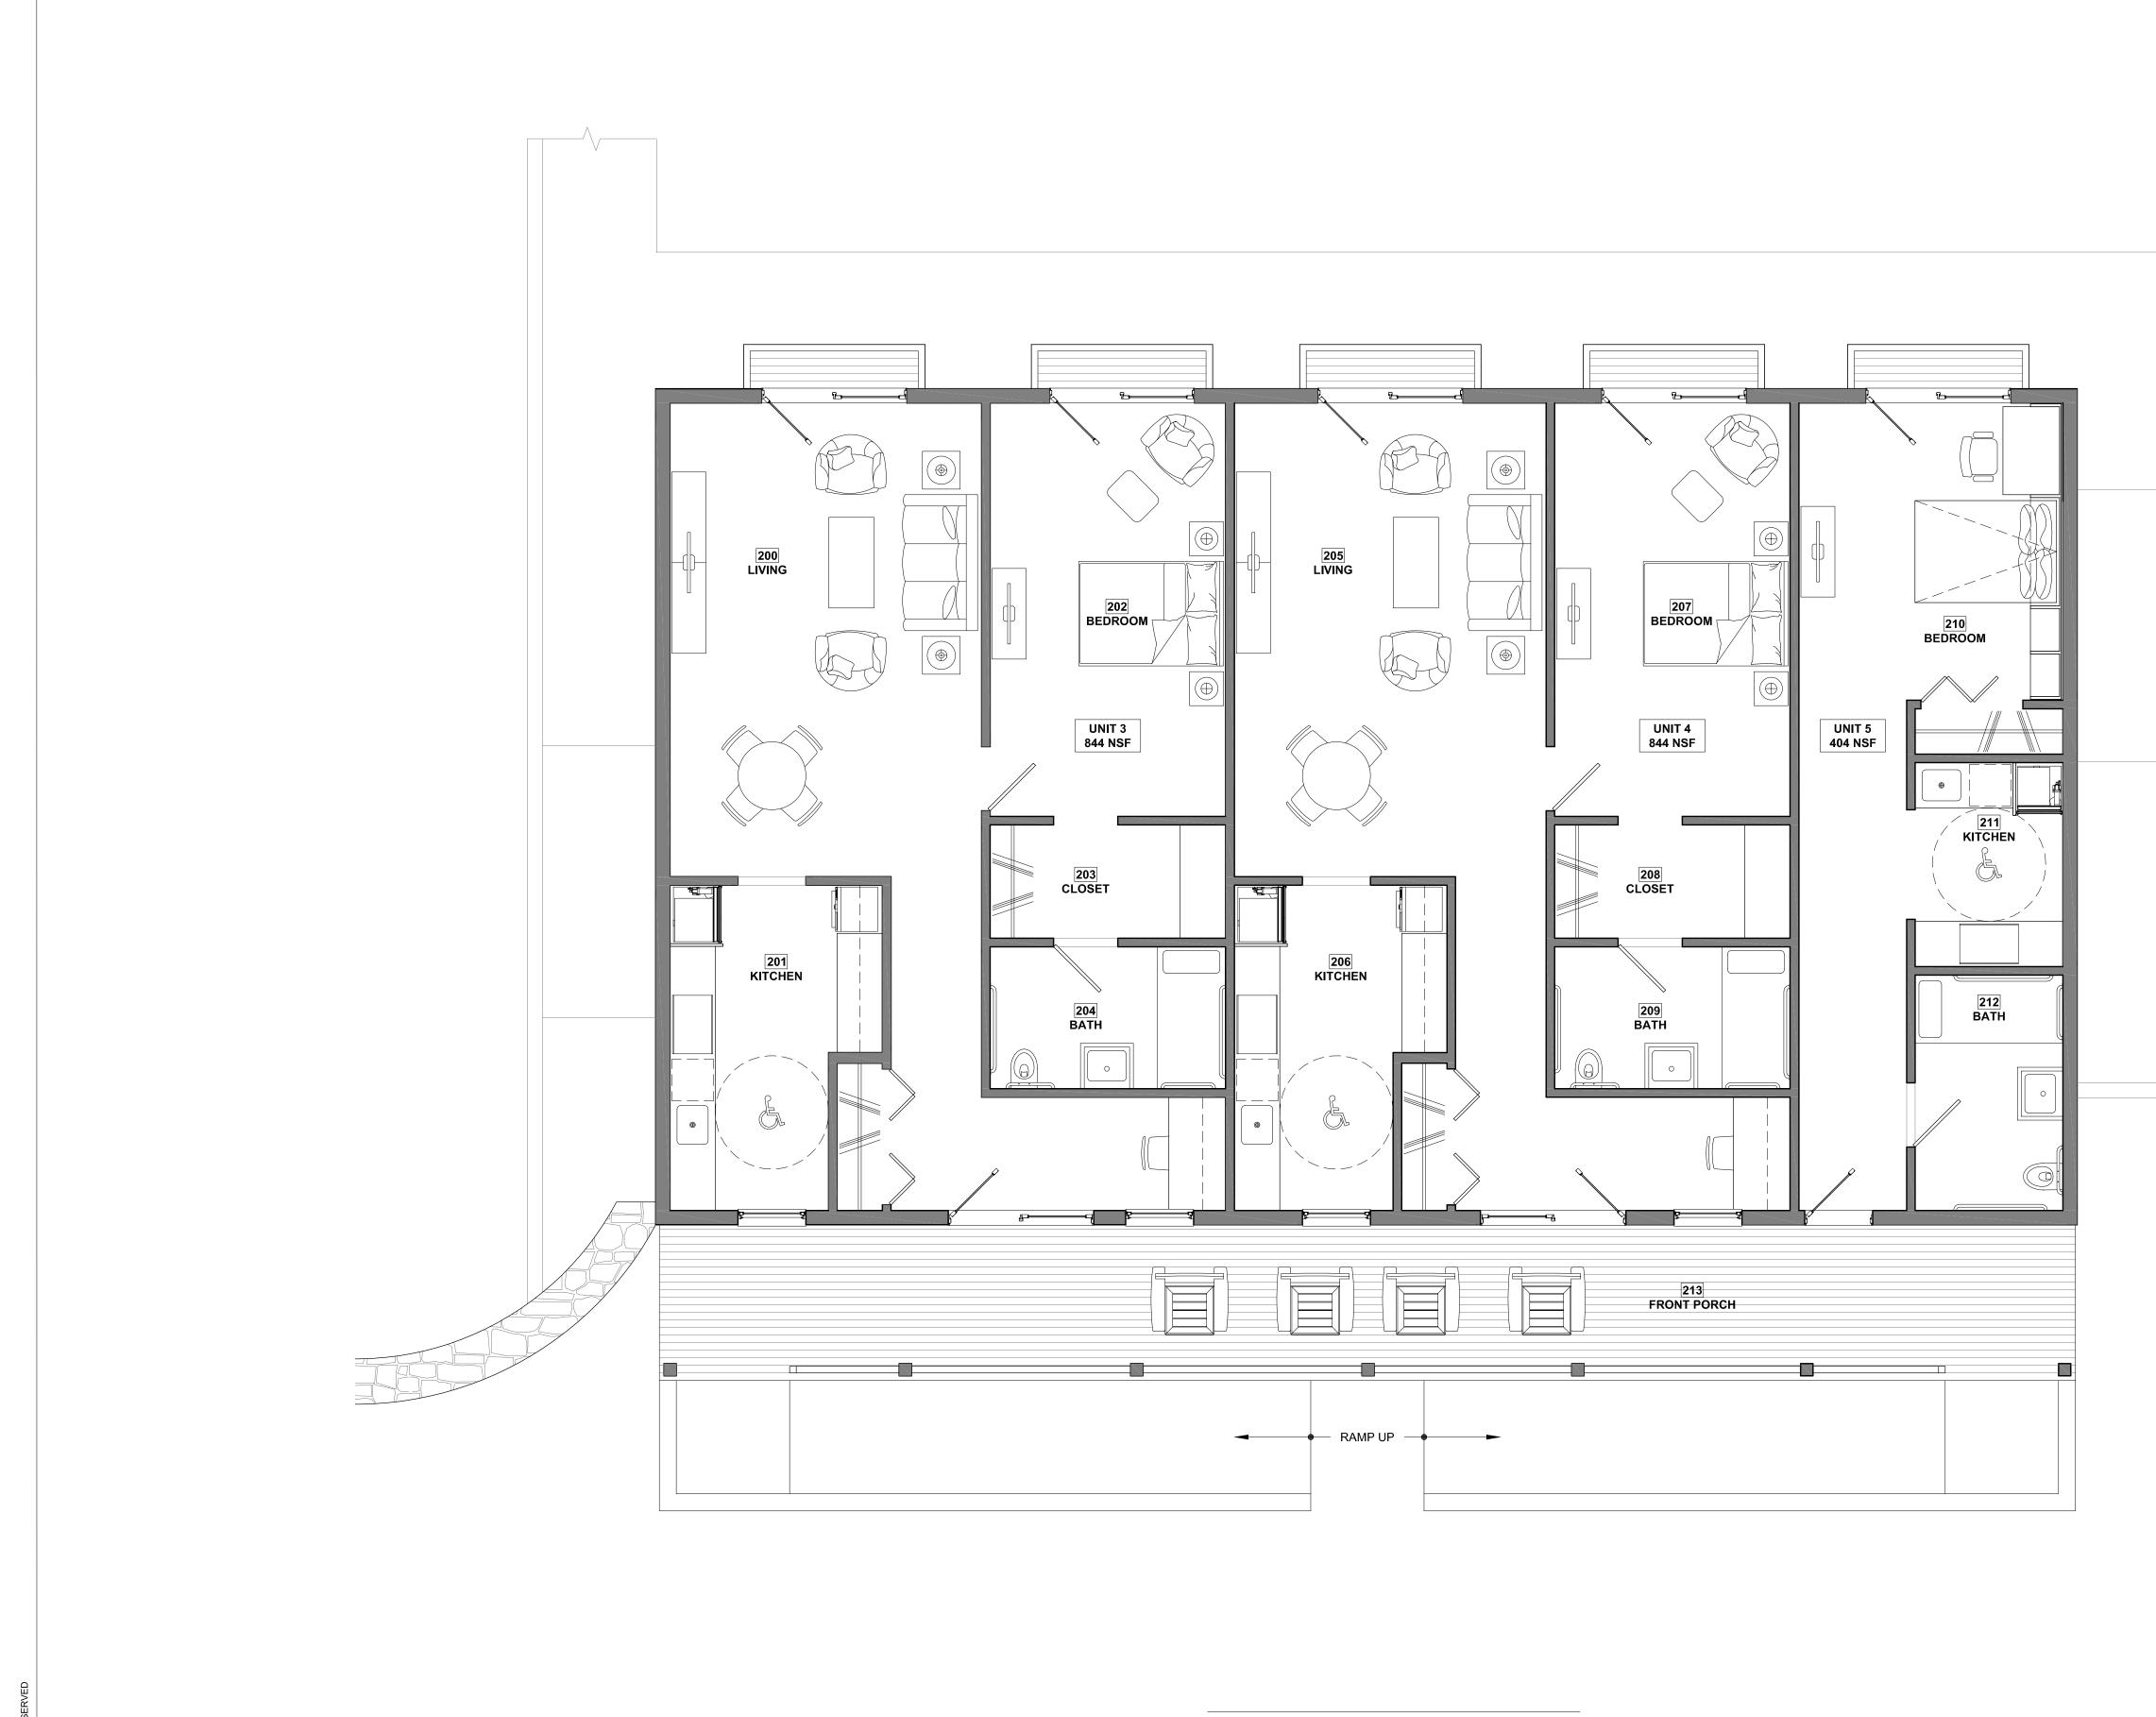

SCALE - 1/4" = 1'-0" 1

UNIT 3 -- ONE BEDROOM – 844 NET SQUARE FEET UNIT 4 – TWO BEDROOM – 844 NET SQUARE FEET UNIT 5 – STUDIO – 404 NSF

#### GRANGE HALL SECOND FLOOR PLAN

Drawing Title

| Drawn By    |                | Α           | 4 0 E        |
|-------------|----------------|-------------|--------------|
| Approved By |                | A-105       |              |
| Issued For  | REVIEW         | Drawing No. |              |
| Date        | AUGUST 3, 2022 | Scale       | 1/4" = 1'-0" |
|             |                |             |              |

SCALE - 1/4" = 1'-0" 1