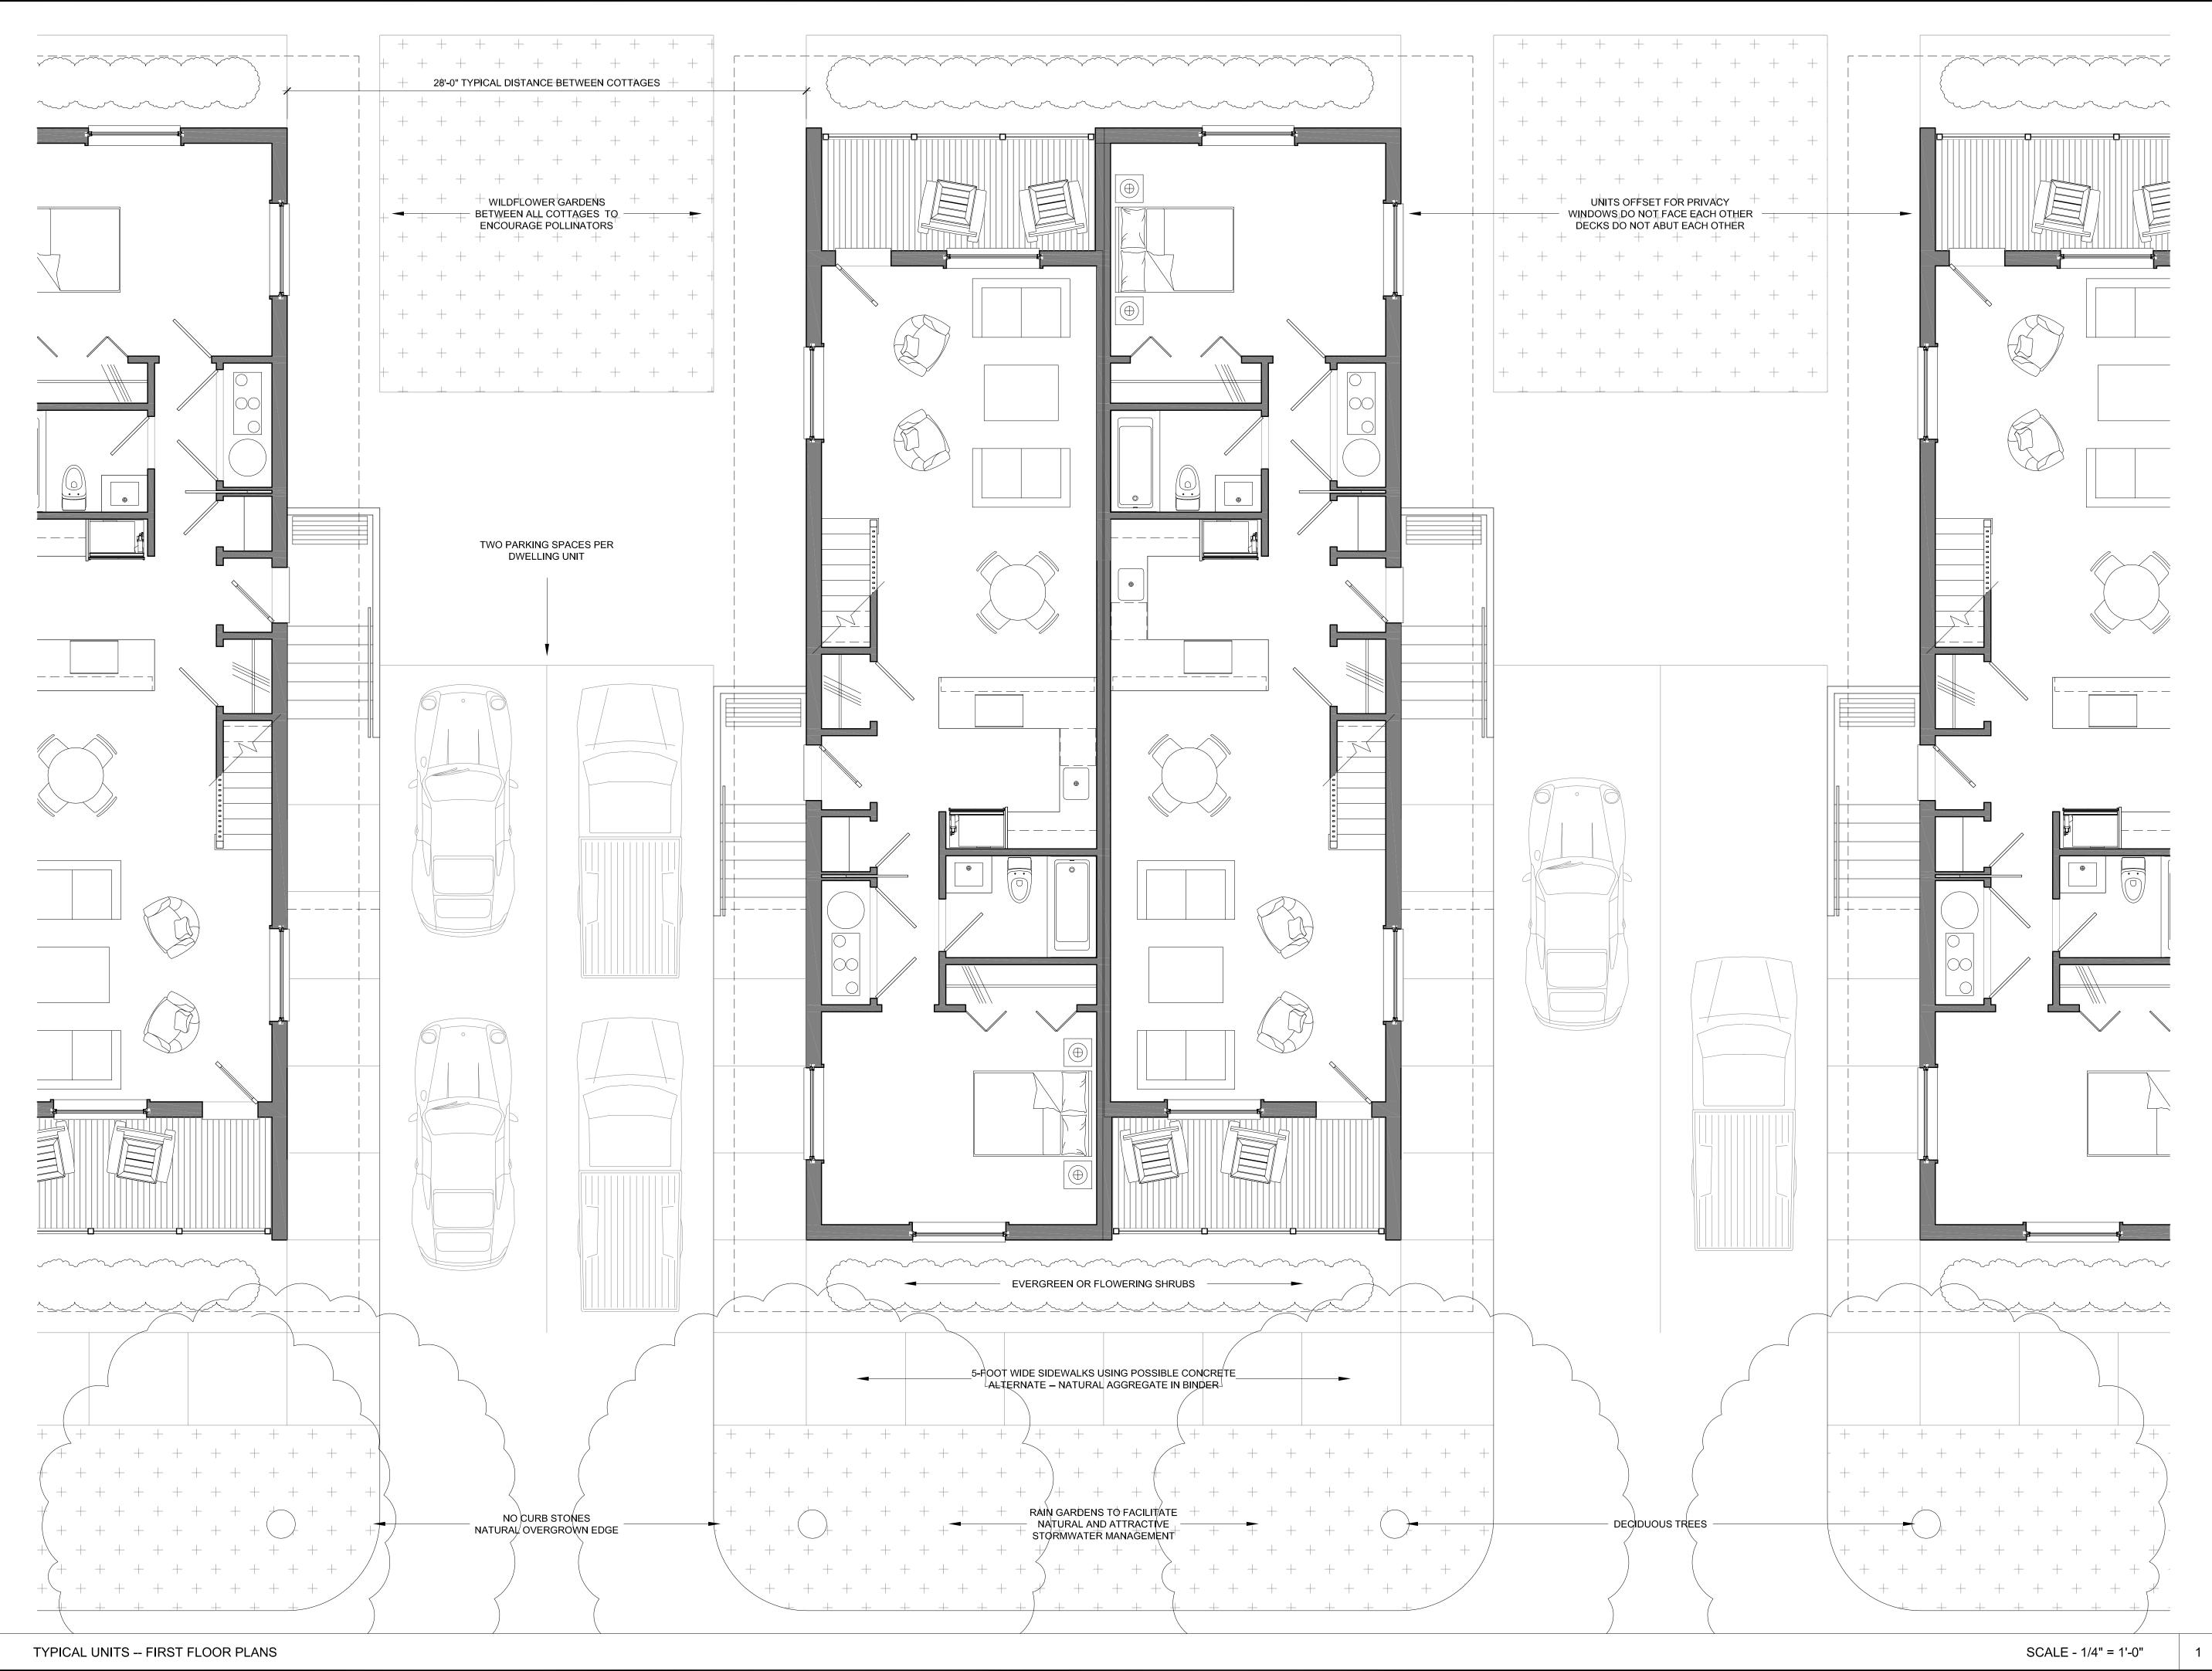

#### SITE PLAN DETAIL

| Drawing Title           | <b>)</b>       |       |              |
|-------------------------|----------------|-------|--------------|
| Drawn By<br>Approved By |                | S-101 |              |
|                         |                |       |              |
| Date                    | AUGUST 3, 2022 | Scale | 1/4" = 1'-0" |
|                         |                |       |              |

COPYRIGHT 2022, STONE ARCHITECTURE LLC, ALL RIGHTS RES