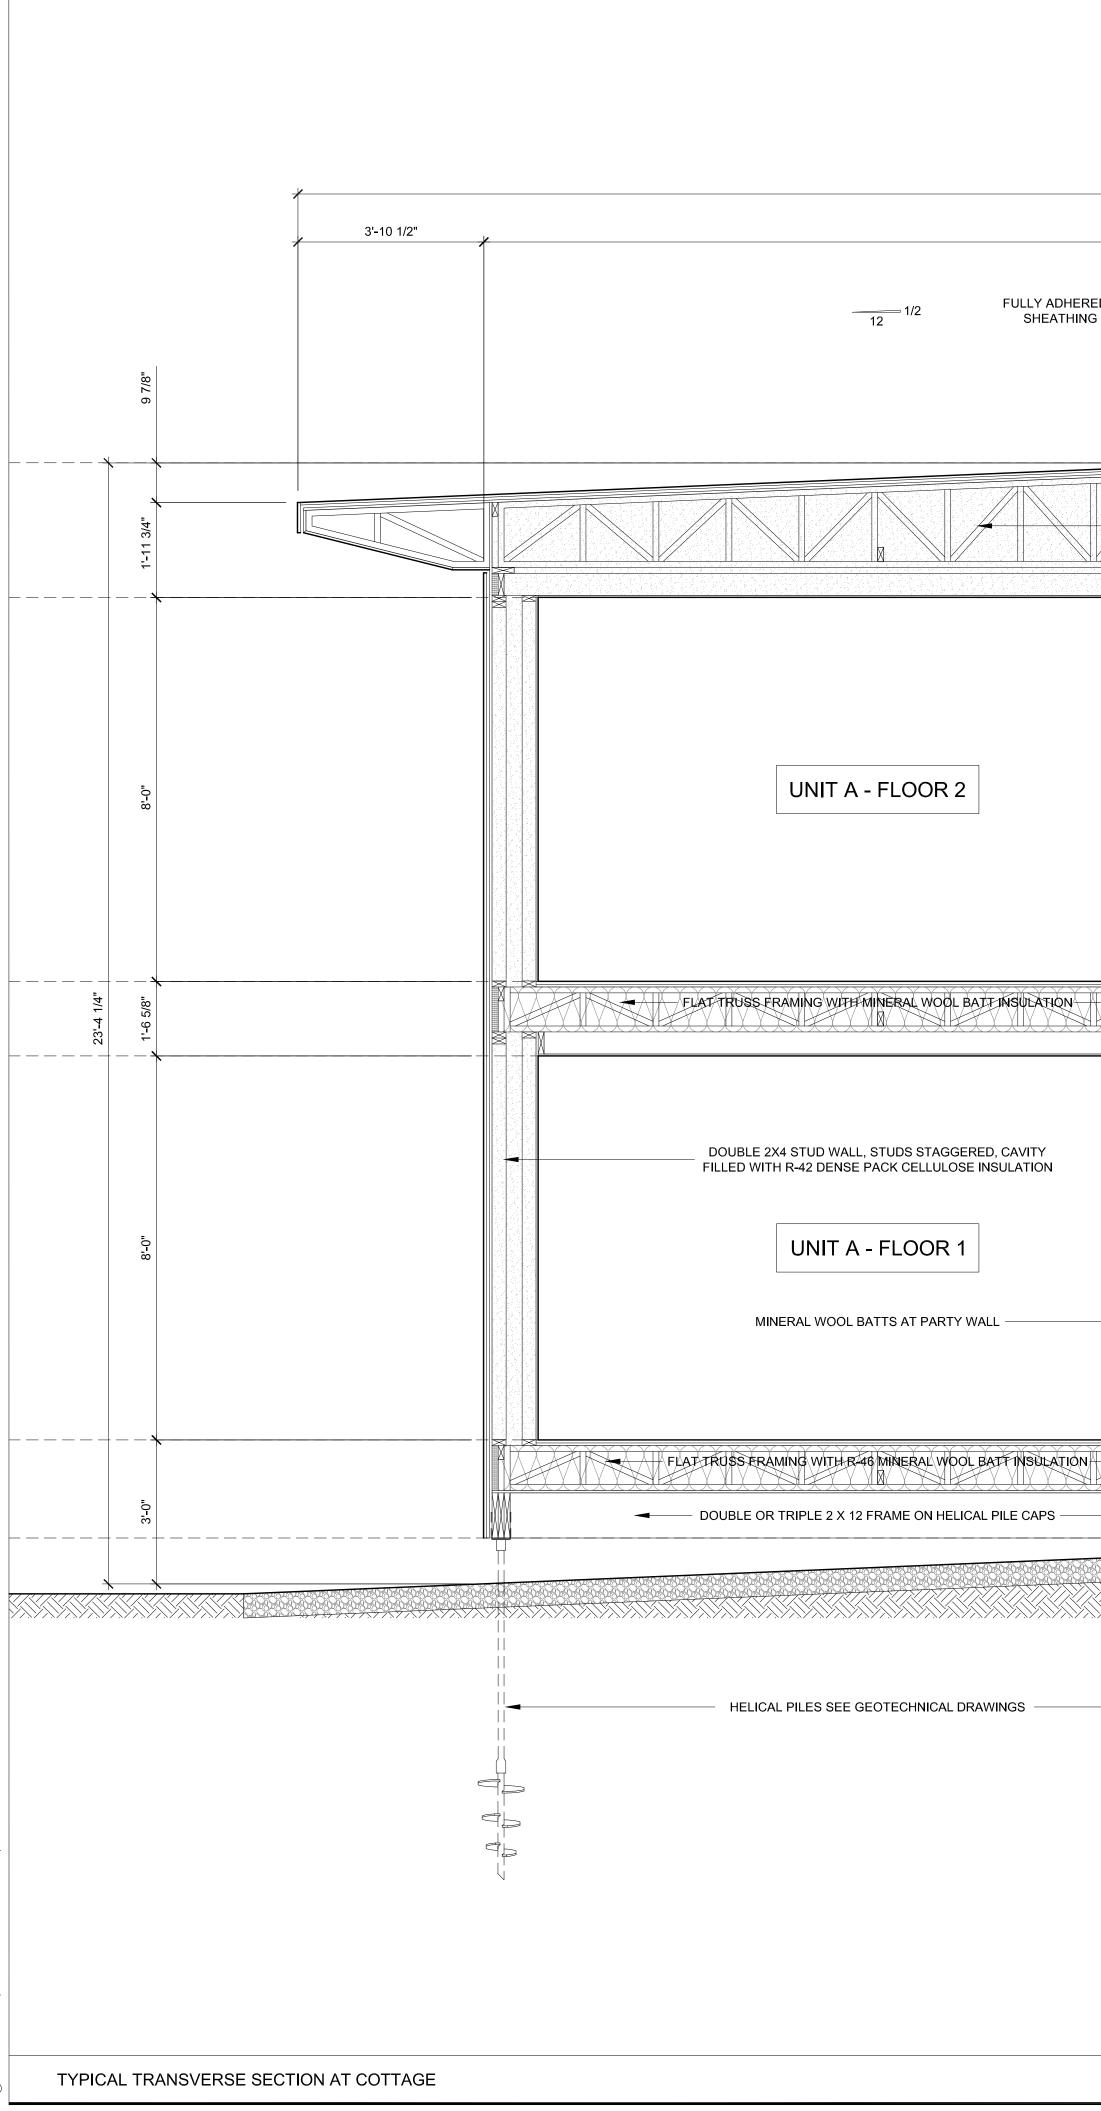

| SCALE - 1/4" = 1'-0" |  |
|----------------------|--|
|                      |  |

| 39'-10"                                                                                                                                          |                                                                                                                                                                                                                                    |
|--------------------------------------------------------------------------------------------------------------------------------------------------|------------------------------------------------------------------------------------------------------------------------------------------------------------------------------------------------------------------------------------|
| 32'-1"  ED MEMBRANE ROOF ON 5/8" SHEATHING ON 3/4" FURRING ON 5/8" G ON PREFABRICATED WOOD TRUSSES, SPACED AS REQUIRED                           | TYPICAL COLD ROOF ASSEME<br>SINGLE-PLY PVC MEMBRANE<br>5/8" OSB SHEATHING<br>3/4" FURRING STRIPS<br>5/8" TAPED SHEATHING AND A<br>DENSE-PACK CELLULOSE INS<br>PREFABRICATED WOOD TRUS<br>5/8" GYPSUM WALL BOARD                    |
| DENSE PACK CELLULOSE, MINIMUM R-57                                                                                                               |                                                                                                                                                                                                                                    |
| UNIT B - FLOOR 2                                                                                                                                 | TYPICAL WALL ASSEMBLY<br>CORRUGATED STEEL PANELS<br>3/4" FURRING STRIPS<br>#15 BUILDING FELT<br>5/8" TAPED SHEATHING AND A<br>2X4 STUDS AT 16" O.C.<br>DENSE-PACK CELLULOSE INS<br>2X4 STUDS AT 24" O.C.<br>5/8" GYPSUM WALL BOARD |
|                                                                                                                                                  |                                                                                                                                                                                                                                    |
| UNIT B - FLOOR 1                                                                                                                                 | TYPICAL FLOOR ASSEMBLY -<br>5/8" TAPED SHEATHING AND A<br>PREFABRICATED WOOD TRUS<br>11" MINERAL WOOL BATT INSU<br>5/8" PLYWOOD SUBFLOOR (AD<br>3/4" OAK STRIP FLOORING                                                            |
|                                                                                                                                                  |                                                                                                                                                                                                                                    |
|                                                                                                                                                  |                                                                                                                                                                                                                                    |
|                                                                                                                                                  |                                                                                                                                                                                                                                    |
| BERM AREA UNDER COTTAGE, COMPACT AND PITCH 1/2"<br>PER FOOT TO PERIMETER FOR DRAINAGE COVER WITH<br>GEOTEXTILE FABRIC AND OVERLAY WITH 6" GRAVEL |                                                                                                                                                                                                                                    |
|                                                                                                                                                  |                                                                                                                                                                                                                                    |
|                                                                                                                                                  |                                                                                                                                                                                                                                    |

TYPICAL COLD ROOF ASSEMBLY – MINIMUM TOTAL R-VALUE 59

SINGLE-PLY PVC MEMBRANE ROOF (SIKA SARNAFIL) 5/8" OSB SHEATHING

5/8" TAPED SHEATHING AND AIR BARRIER SYSTEM (ZIP) DENSE-PACK CELLULOSE INSULATION - MINIMUM 15" PREFABRICATED WOOD TRUSSES, SPACING TO BE DETERMINED 5/8" GYPSUM WALL BOARD

TYPICAL WALL ASSEMBLY -- TOTAL R-VALUE 44

CORRUGATED STEEL PANELS, FLUROPOLYMER FINISH 3/4" FURRING STRIPS #15 BUILDING FELT

5/8" TAPED SHEATHING AND AIR BARRIER SYSTEM (ZIP) 2X4 STUDS AT 16" O.C. DENSE-PACK CELLULOSE INSULATION - 11" FOR R-42 2X4 STUDS AT 24" O.C. 5/8" GYPSUM WALL BOARD

TYPICAL FLOOR ASSEMBLY – TOTAL R-VALUE 49 5/8" TAPED SHEATHING AND AIR BARRIER SYSTEM (ZIP)

PREFABRICATED WOOD TRUSSES AT 16" O.C. 11" MINERAL WOOL BATT INSULATION - R-46 5/8" PLYWOOD SUBFLOOR (ADVANTECH) 3/4" OAK STRIP FLOORING

#### TYPICAL TRANSVERSE SECTION

| Drawn By<br>Approved By |                | A-103 |              |
|-------------------------|----------------|-------|--------------|
|                         |                |       |              |
| Date                    | AUGUST 3, 2022 | Scale | 1/2" = 1'-0" |