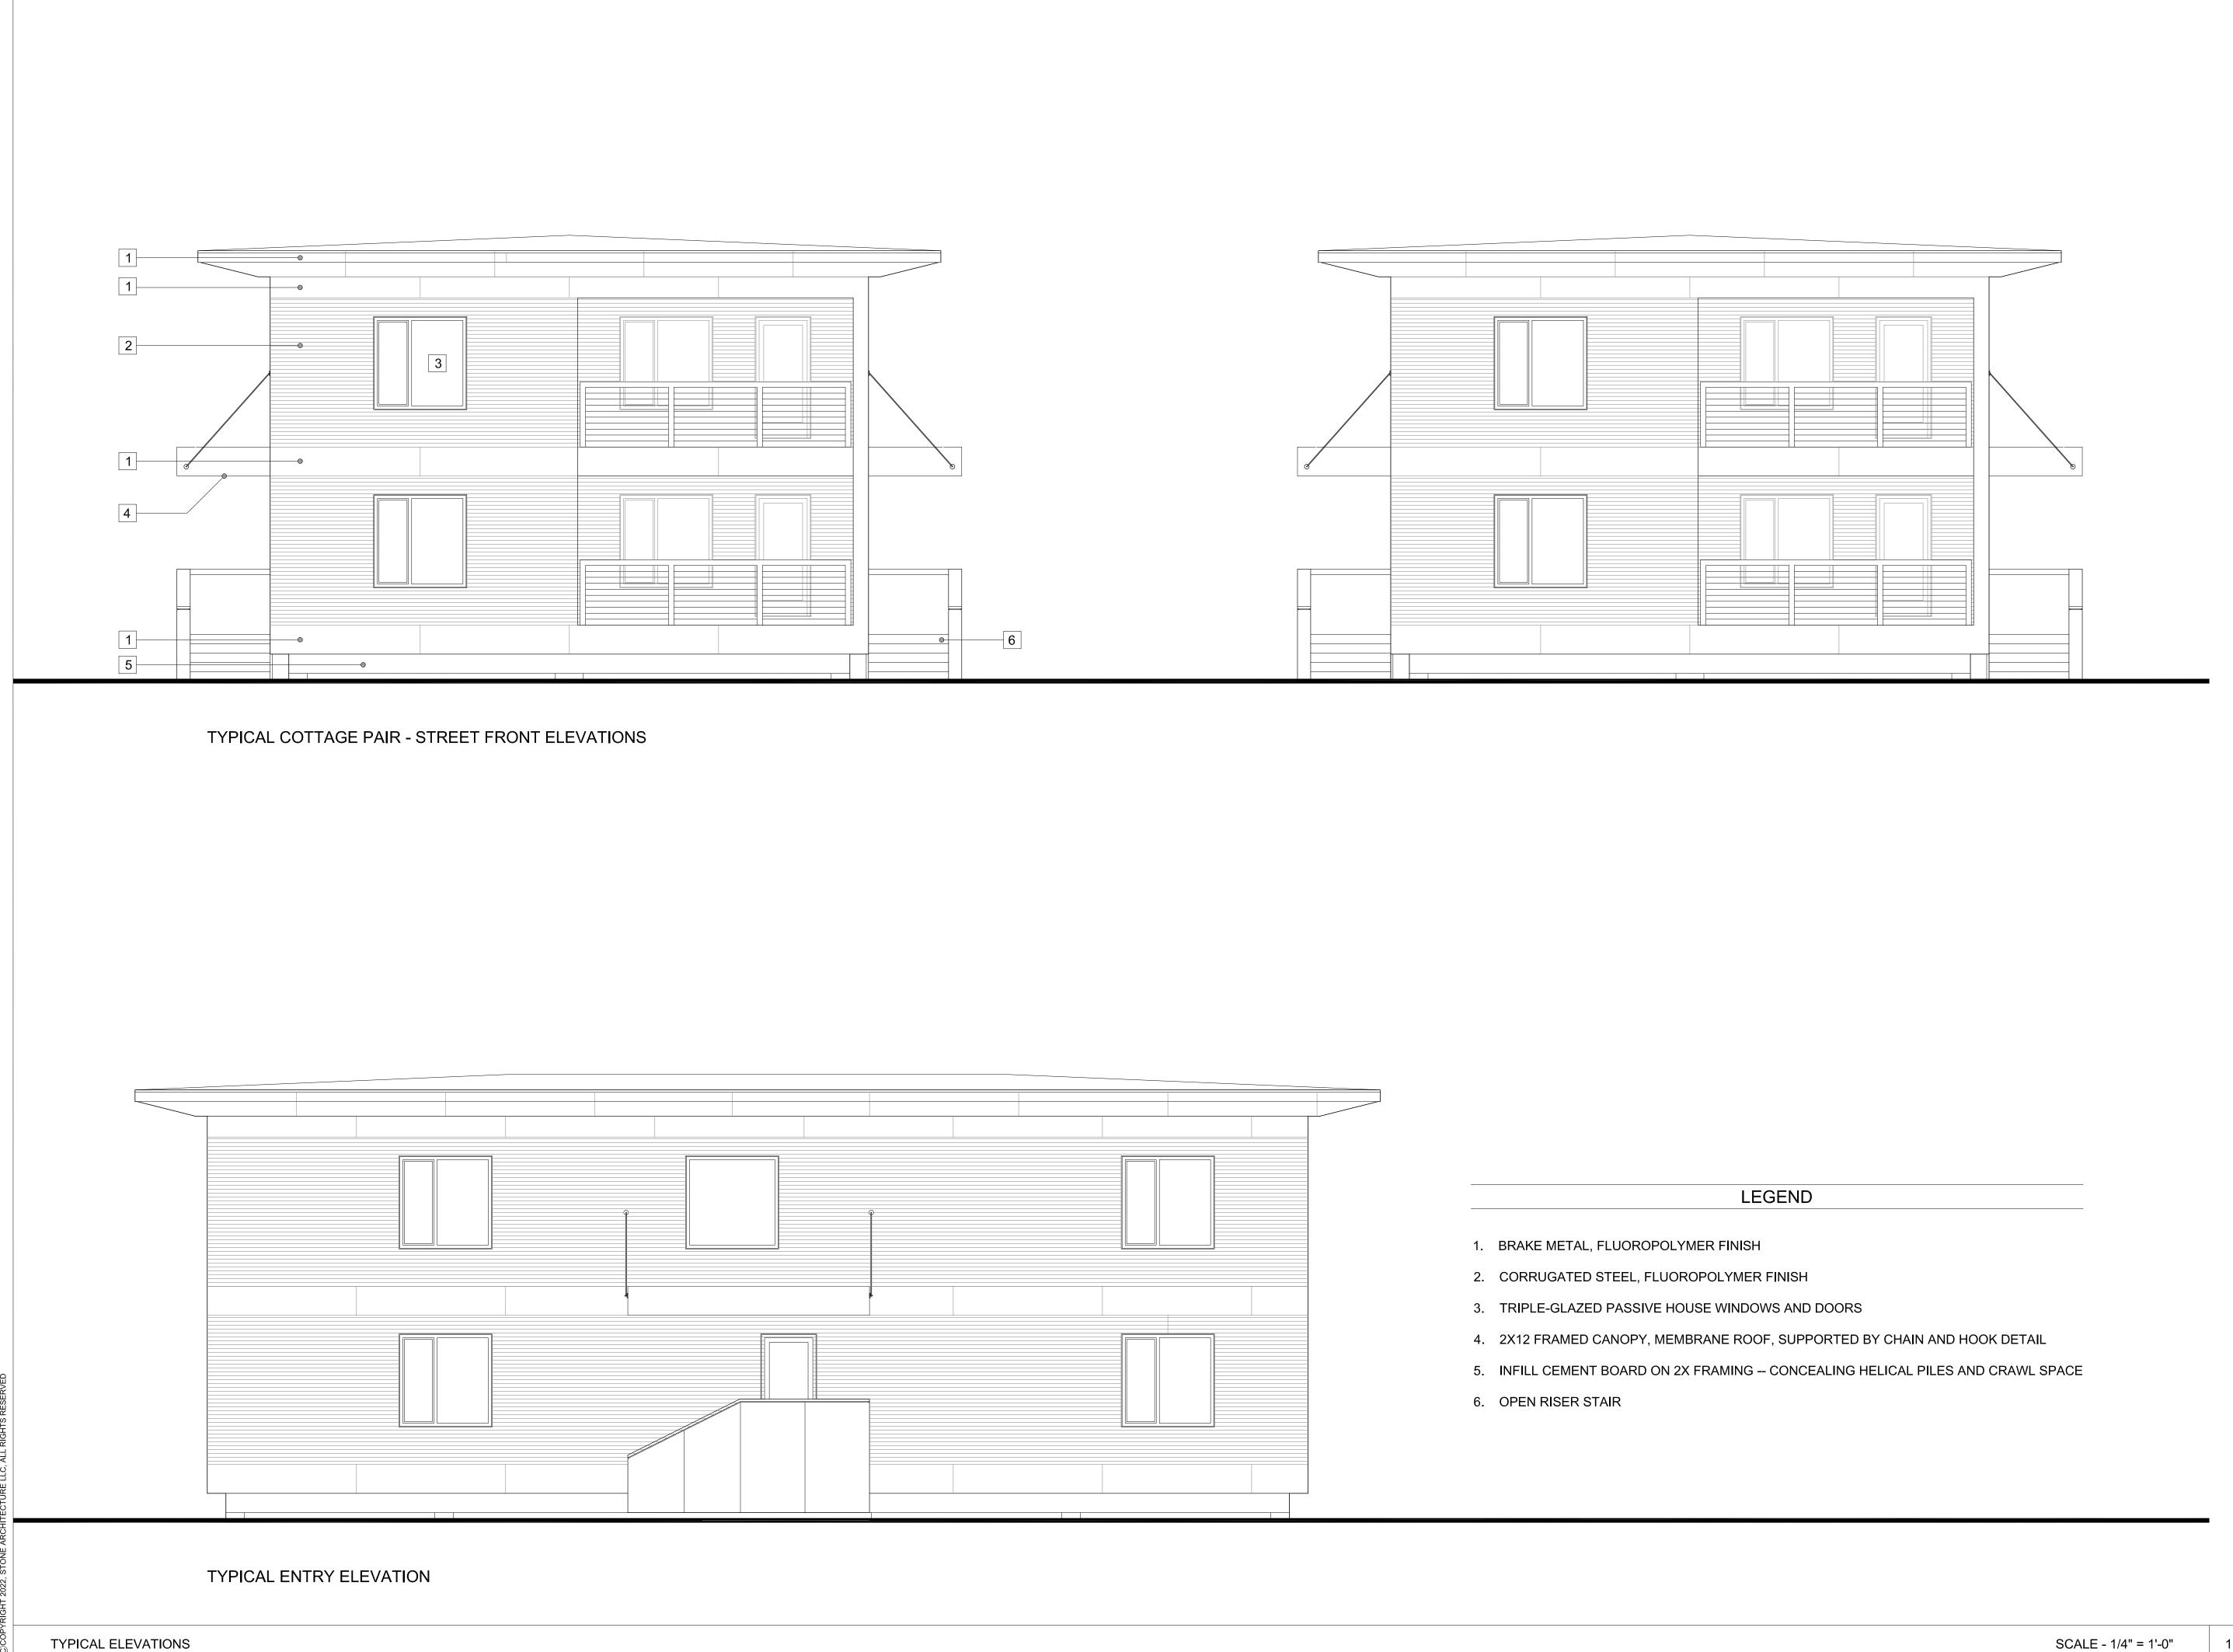

## TYPICAL ELEVATIONS

| Drawing Title | )              |             |              |
|---------------|----------------|-------------|--------------|
| Drawn By      |                | ٨           | 400          |
| Approved By   |                | A-102       |              |
| Issued For    | REVIEW         | Drawing No. |              |
| Date          | AUGUST 3, 2022 | Scale       | 1/4" = 1'-0" |
|               |                |             |              |