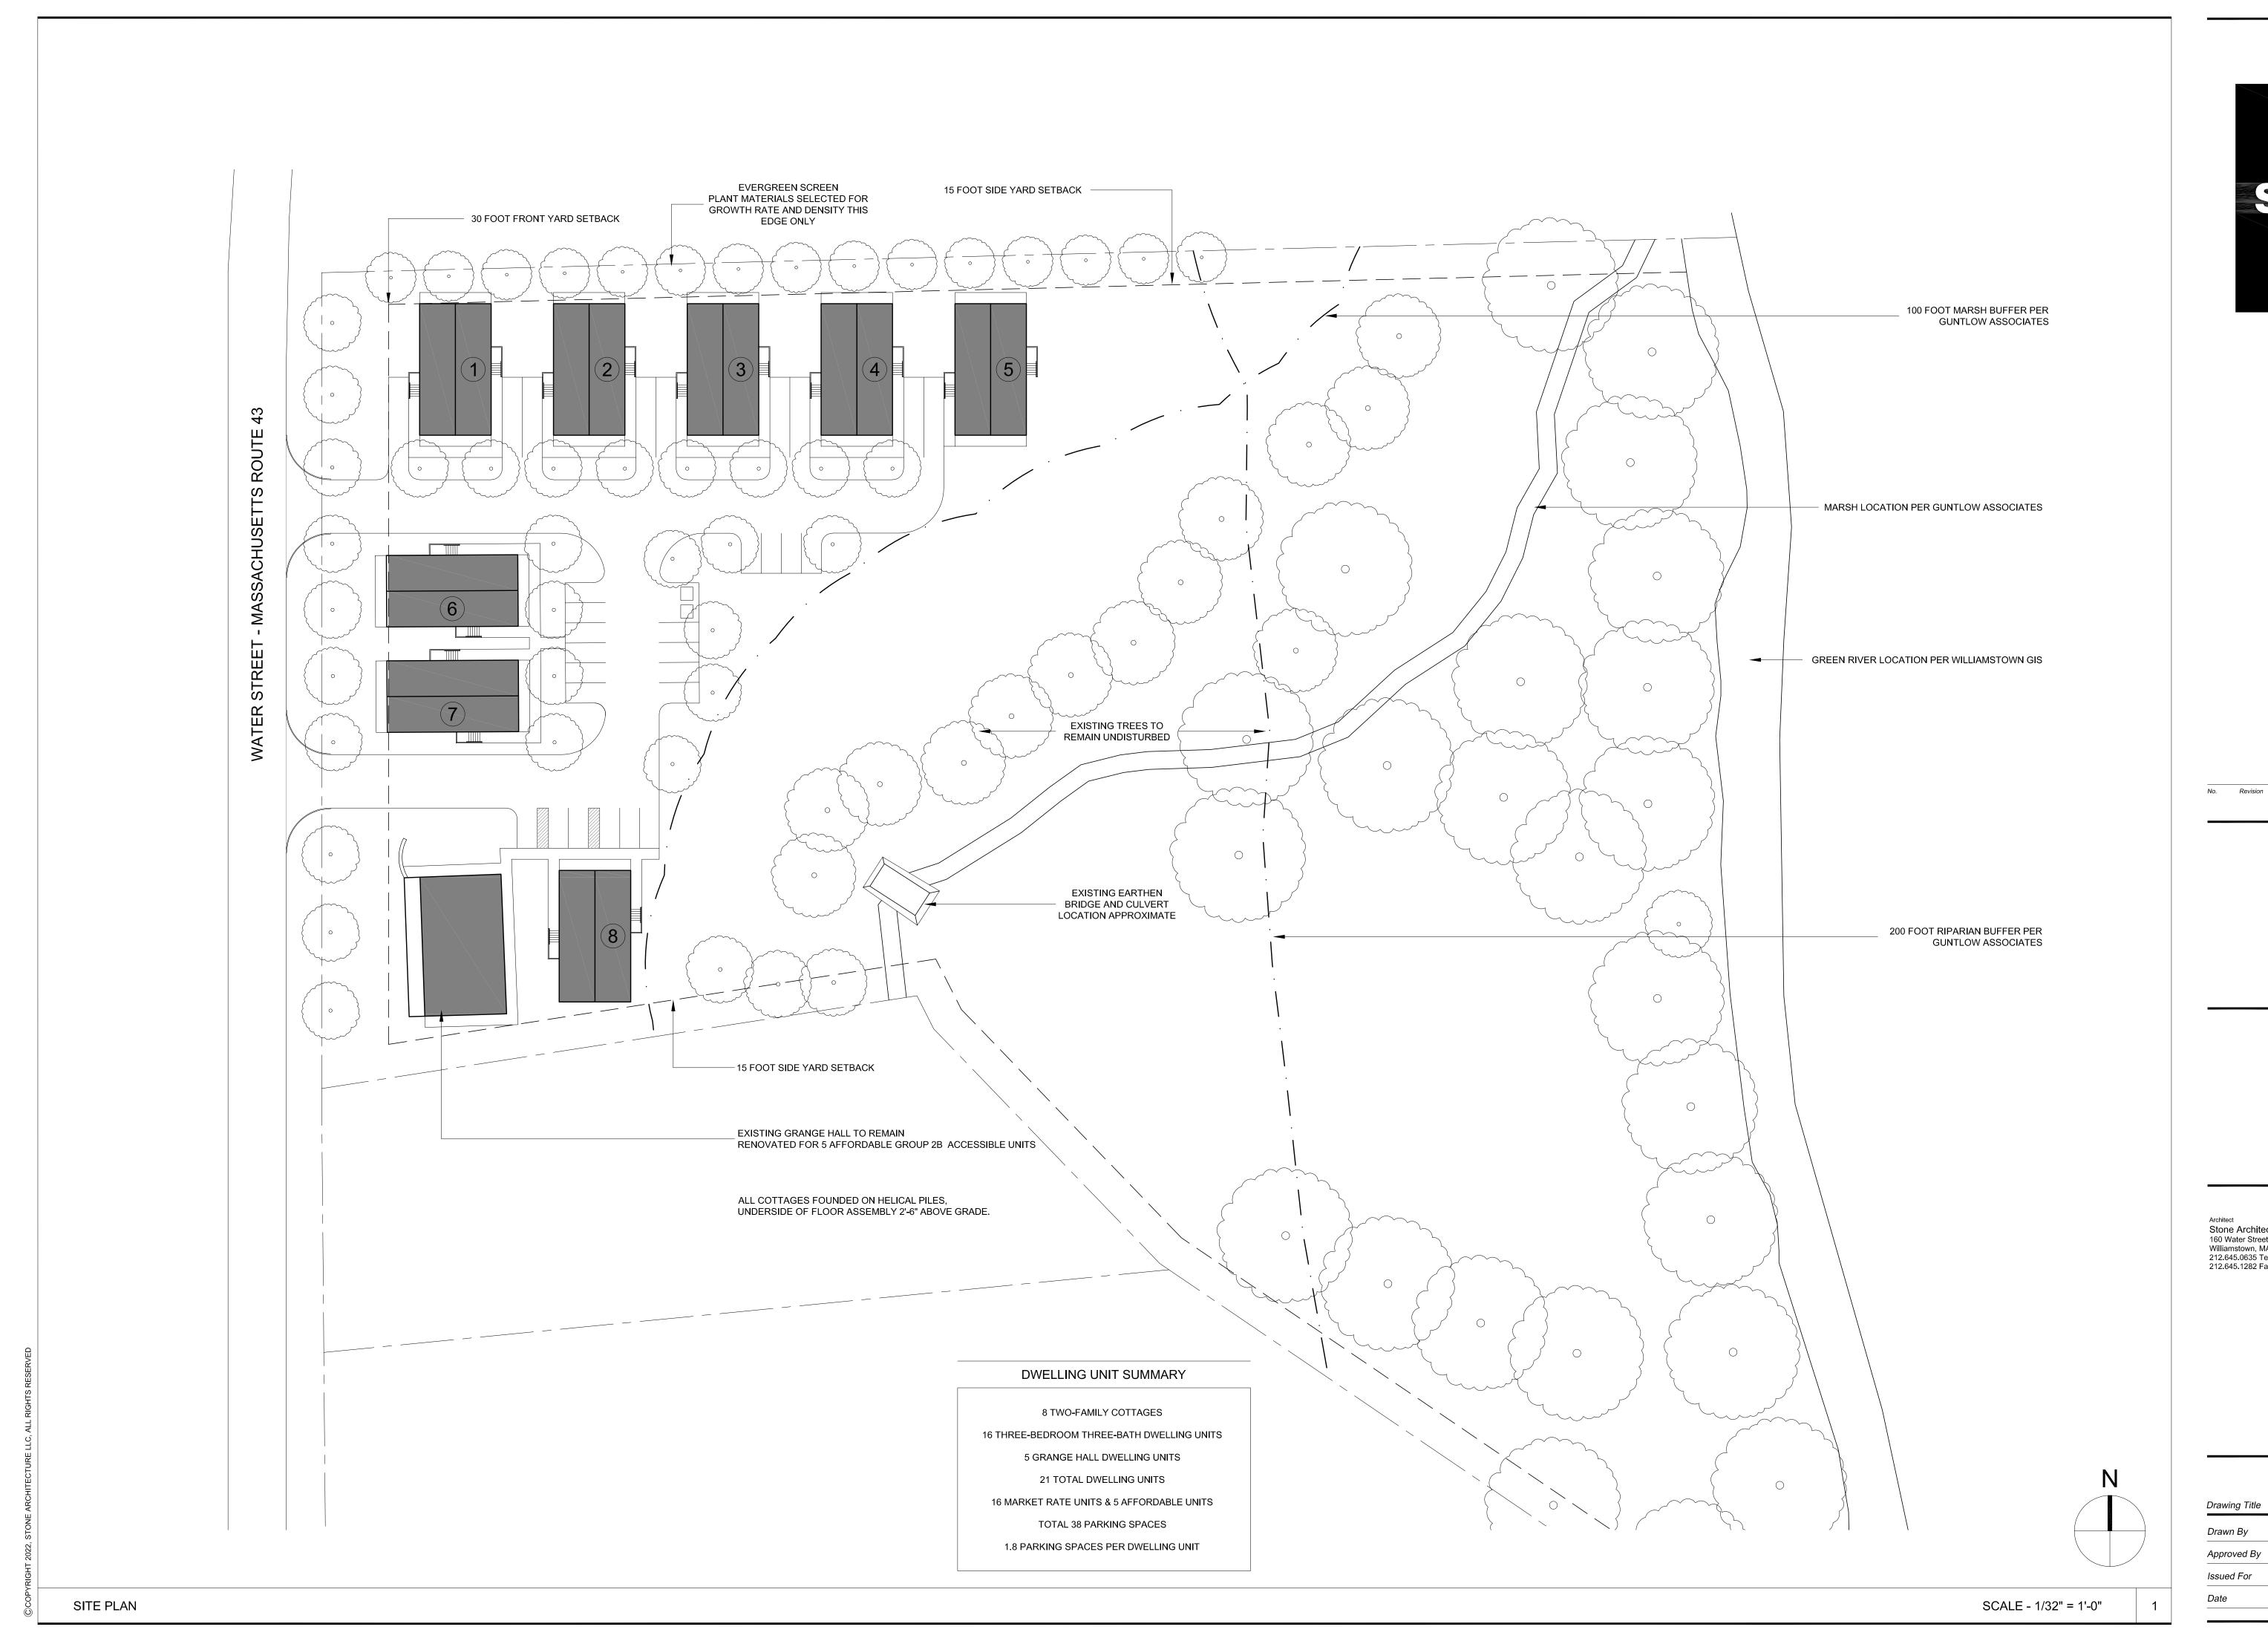

#### 21 UNIT SITE PLAN

| Drawing Title | 9              |             |               |
|---------------|----------------|-------------|---------------|
| Drawn By      |                | C           | 400           |
| Approved By   |                | S-100       |               |
| Issued For    | REVIEW         | Drawing No. |               |
| Date          | AUGUST 3, 2022 | Scale       | 1/32" = 1'-0" |
|               |                |             |               |

DPYRIGHT 2022, STONE ARCHITECTURE LLC, ALL RIGHTS RESERV