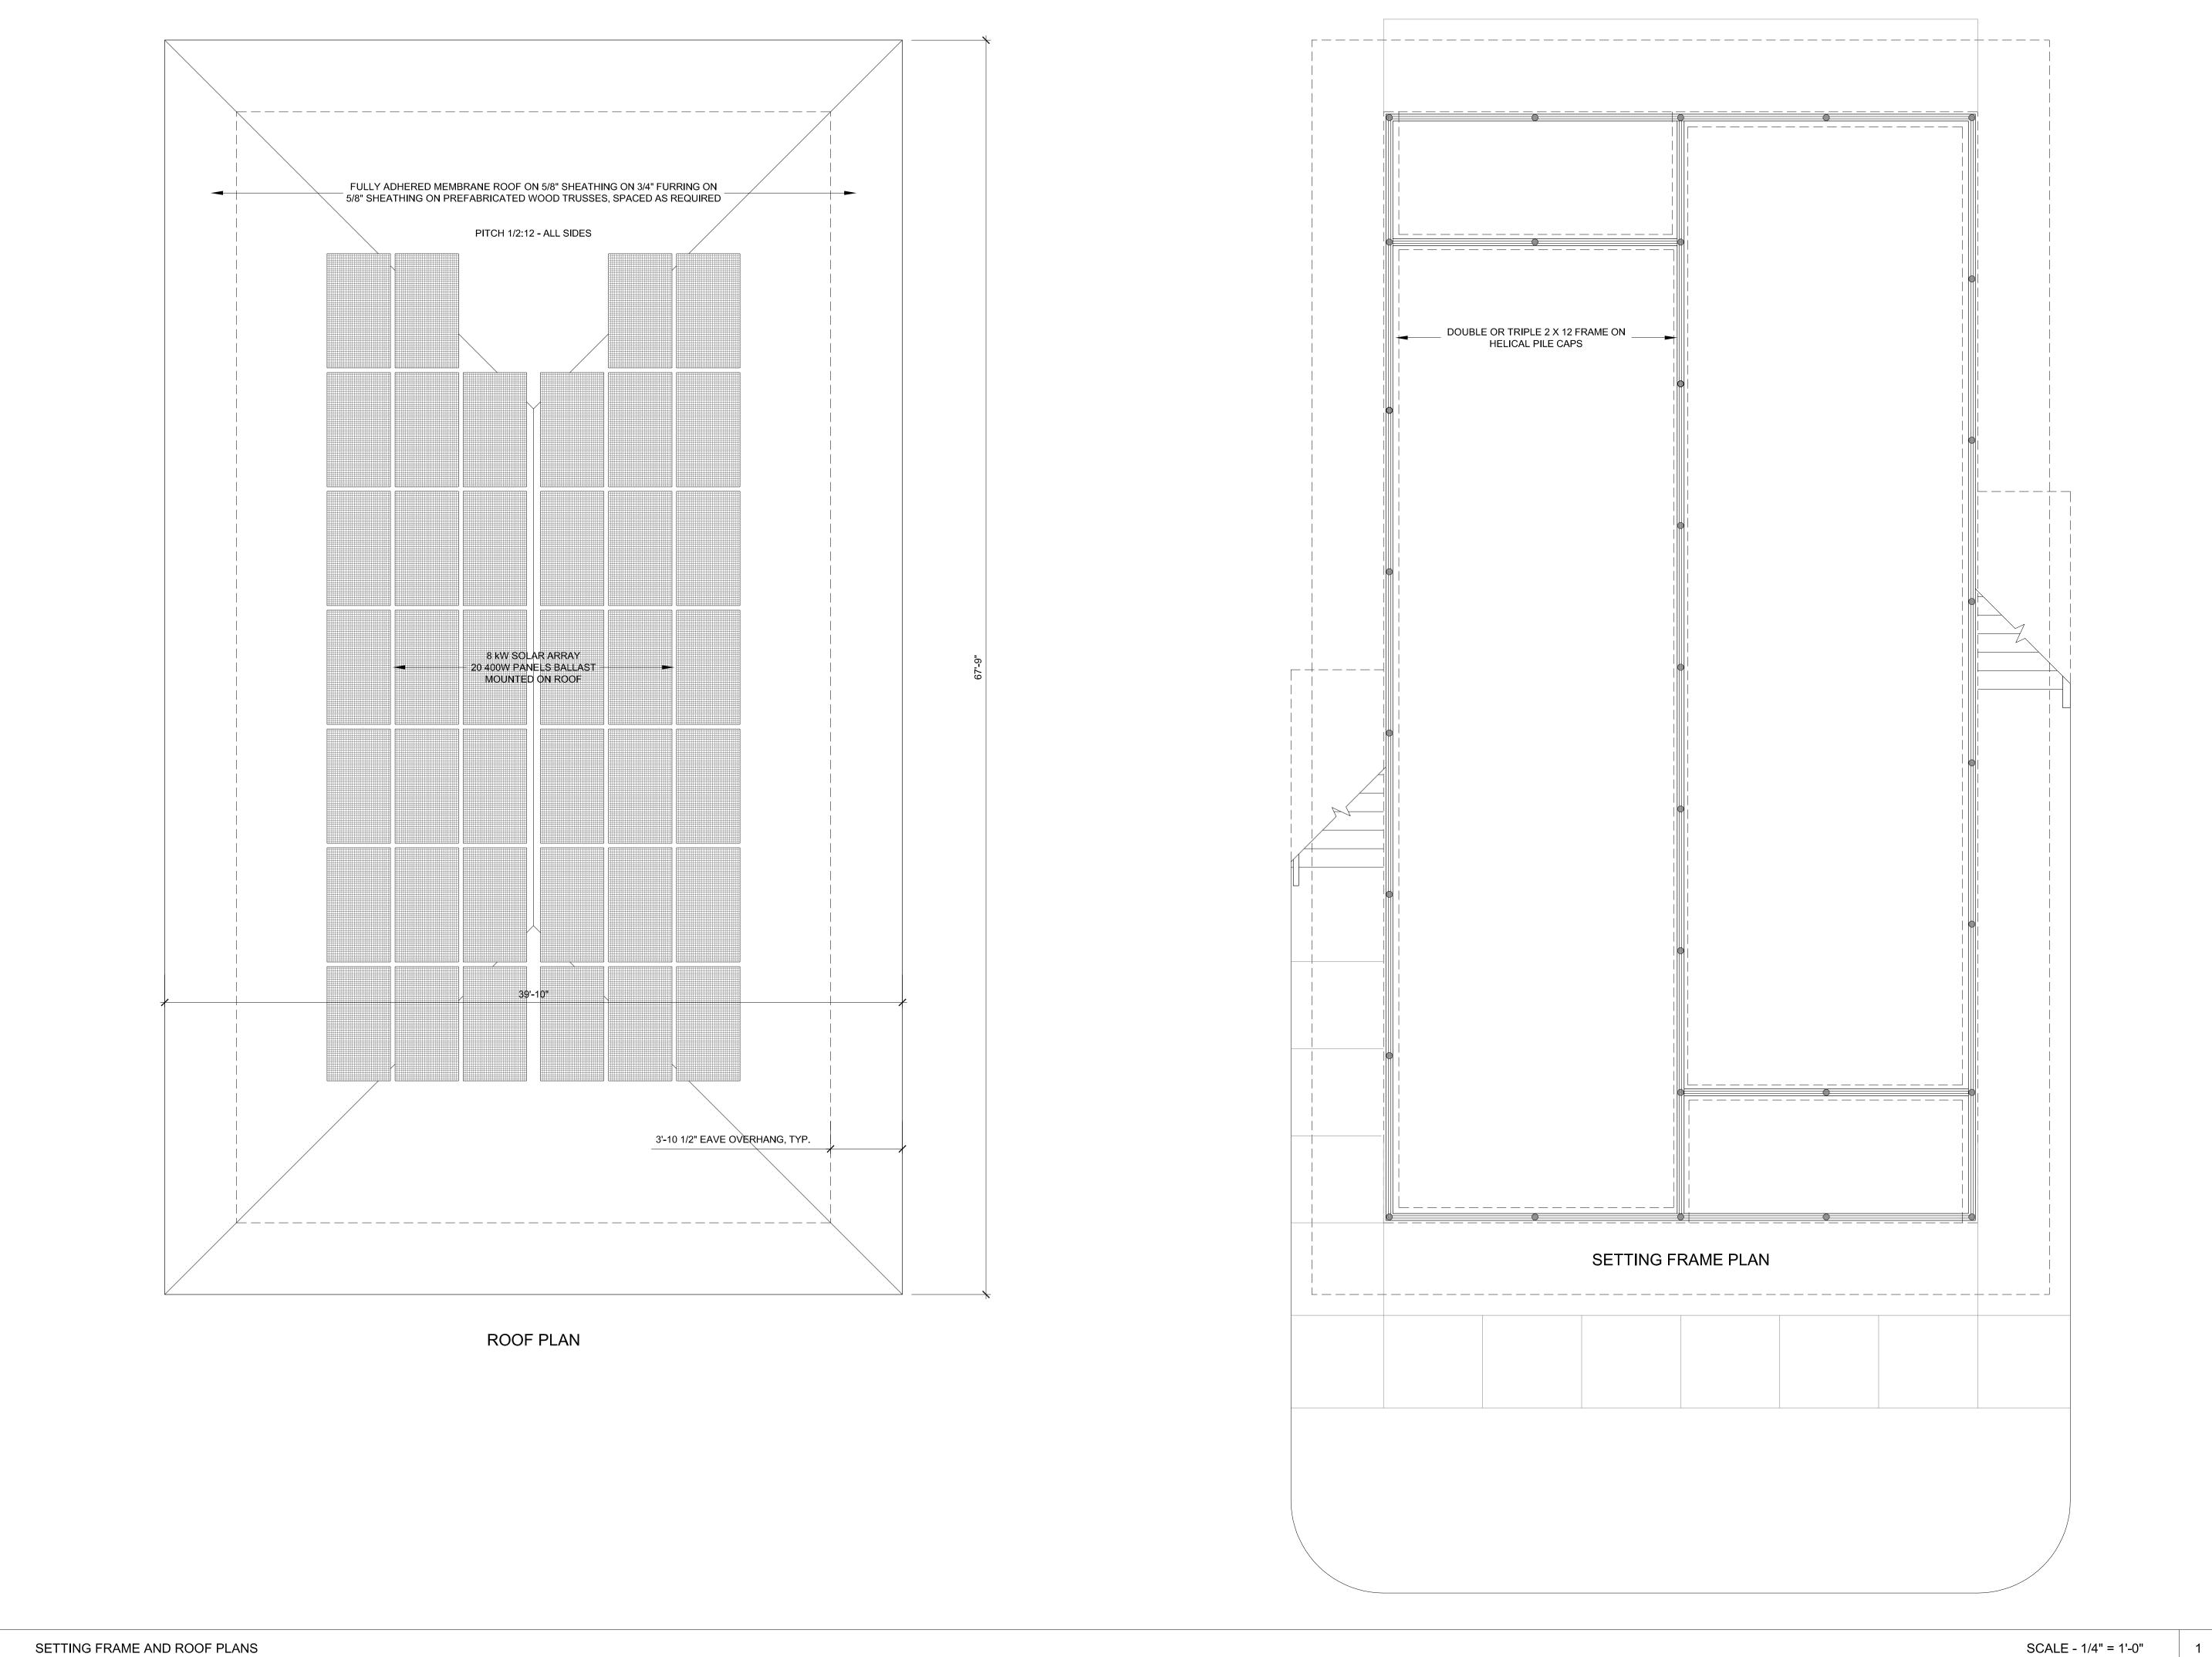

### SETTING FRAME AND ROOF PLANS

| Drawn By    |                | ٨           | 404          |
|-------------|----------------|-------------|--------------|
| Approved By |                | A-101       |              |
| Issued For  | REVIEW         | Drawing No. |              |
| Date        | AUGUST 3, 2022 | Scale       | 1/4" = 1'-0" |