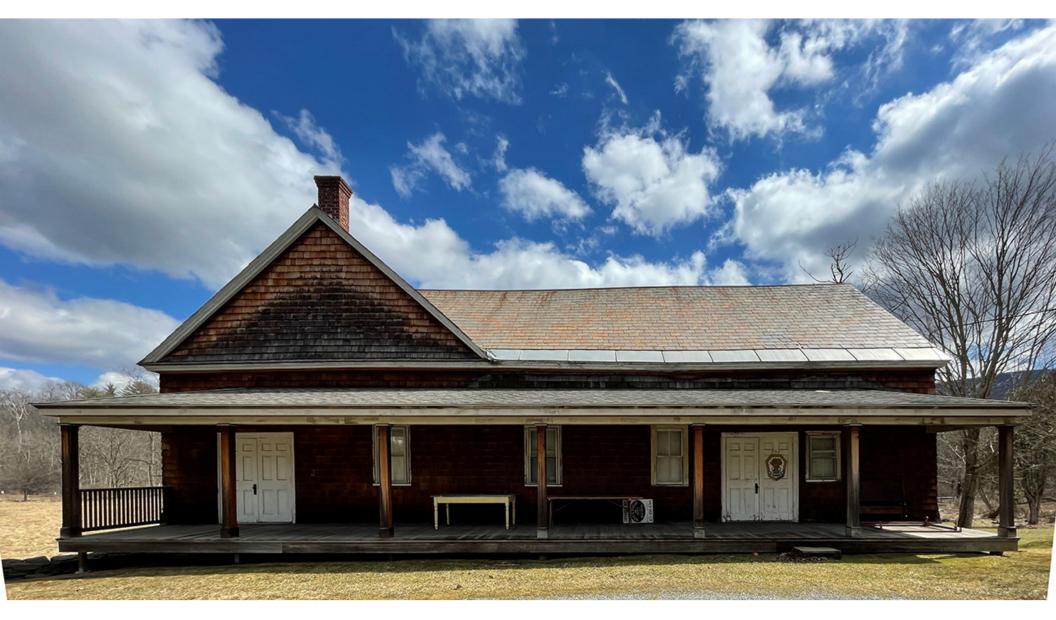

SCALE - 1/2" = 1'-0" 1

HISTORIC WILLIAMSTOWN GRANGE HALL – RENOVATED AS 5 GROUP 2B FULLY ACCESSIBLE DWELLING UNITS OF WHICH 3 ARE AFFORDABLE.

DWELLING UNIT SUMMARY

UNIT 1 -- TWO BEDROOM -- 1,244 NET SQUARE FEET UNIT 2 – ONE BEDROOM -- 684 NET SQUARE FEET