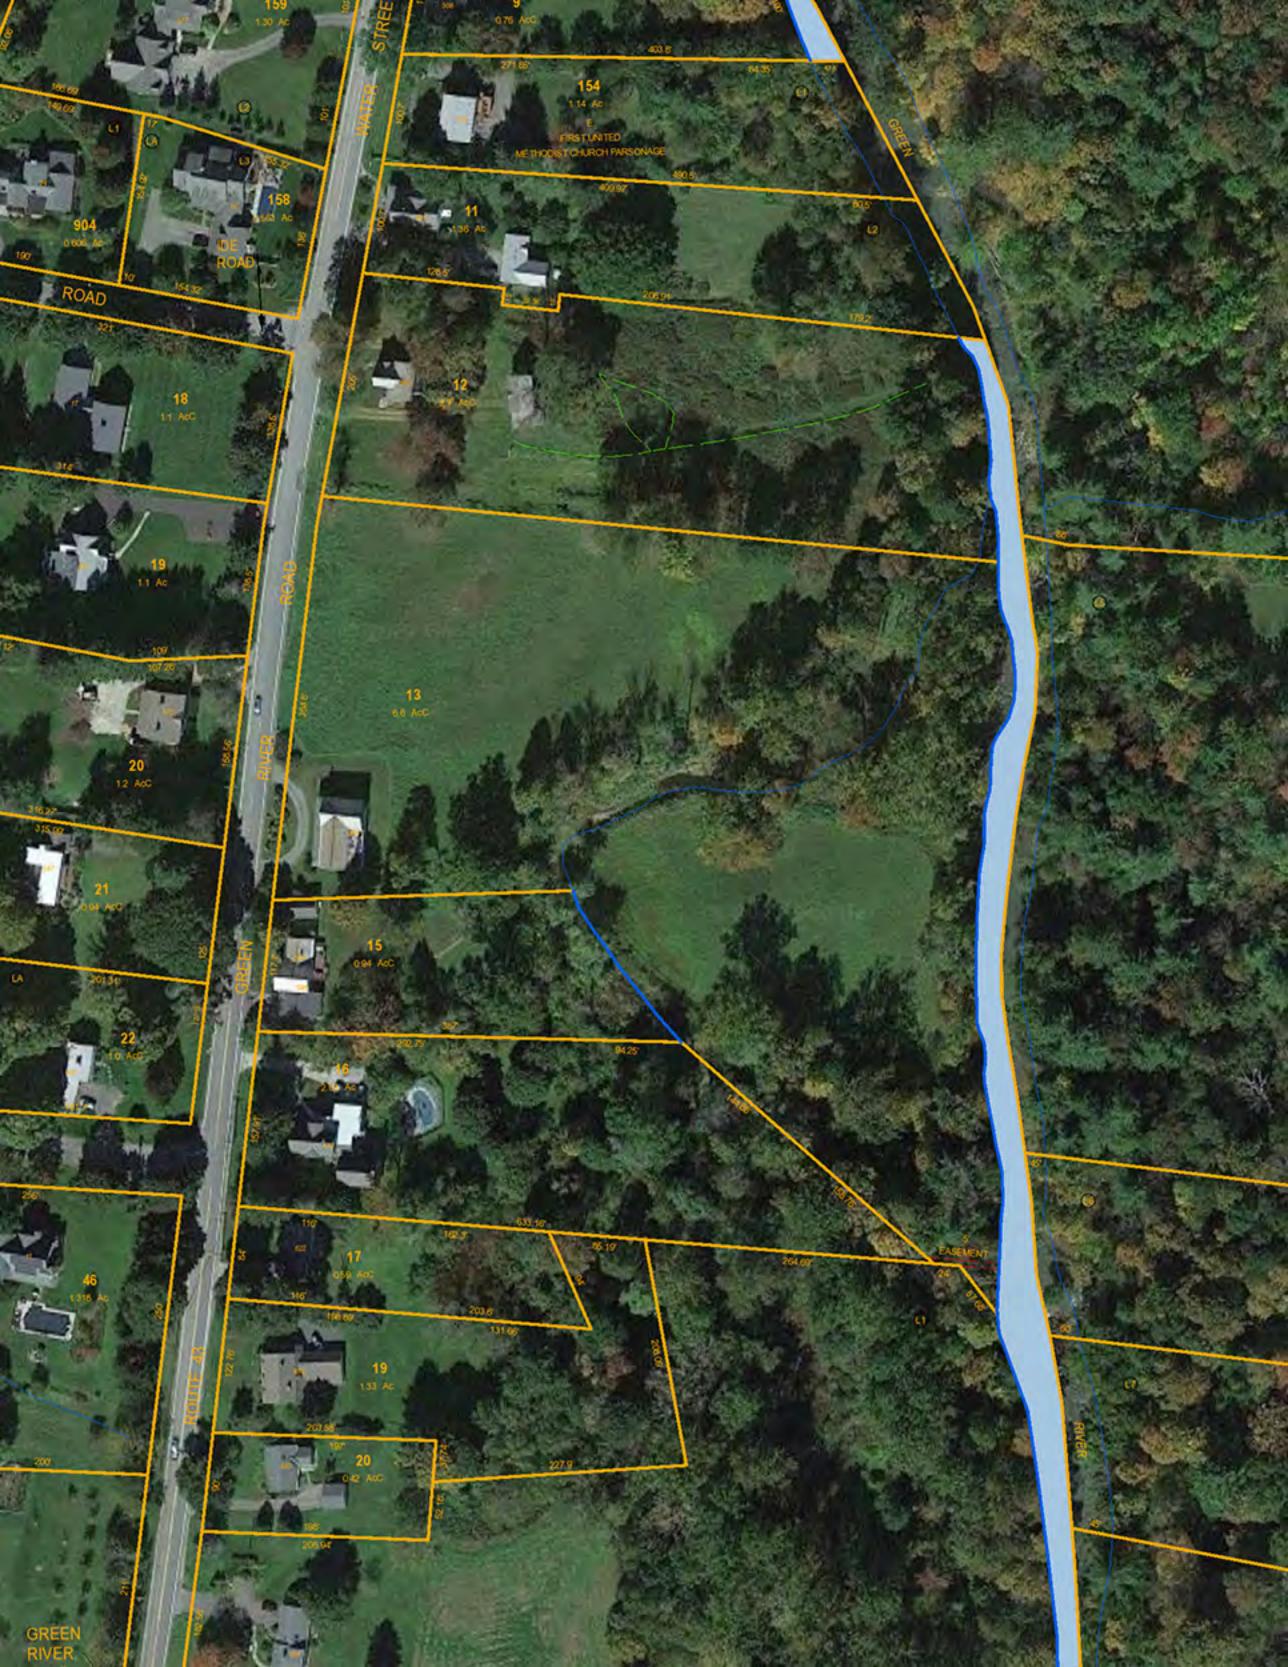

## **GREEN RIVER** COTTAGES

584 WATER STREET WILLIAMSTOWN, MA

ISSUED FOR REVIEW ONLY

Architect Stone Architecture, LLC 160 Water Street Williamstown, MA 01267 212.645.0635 Tel 212.645.1282 Fax