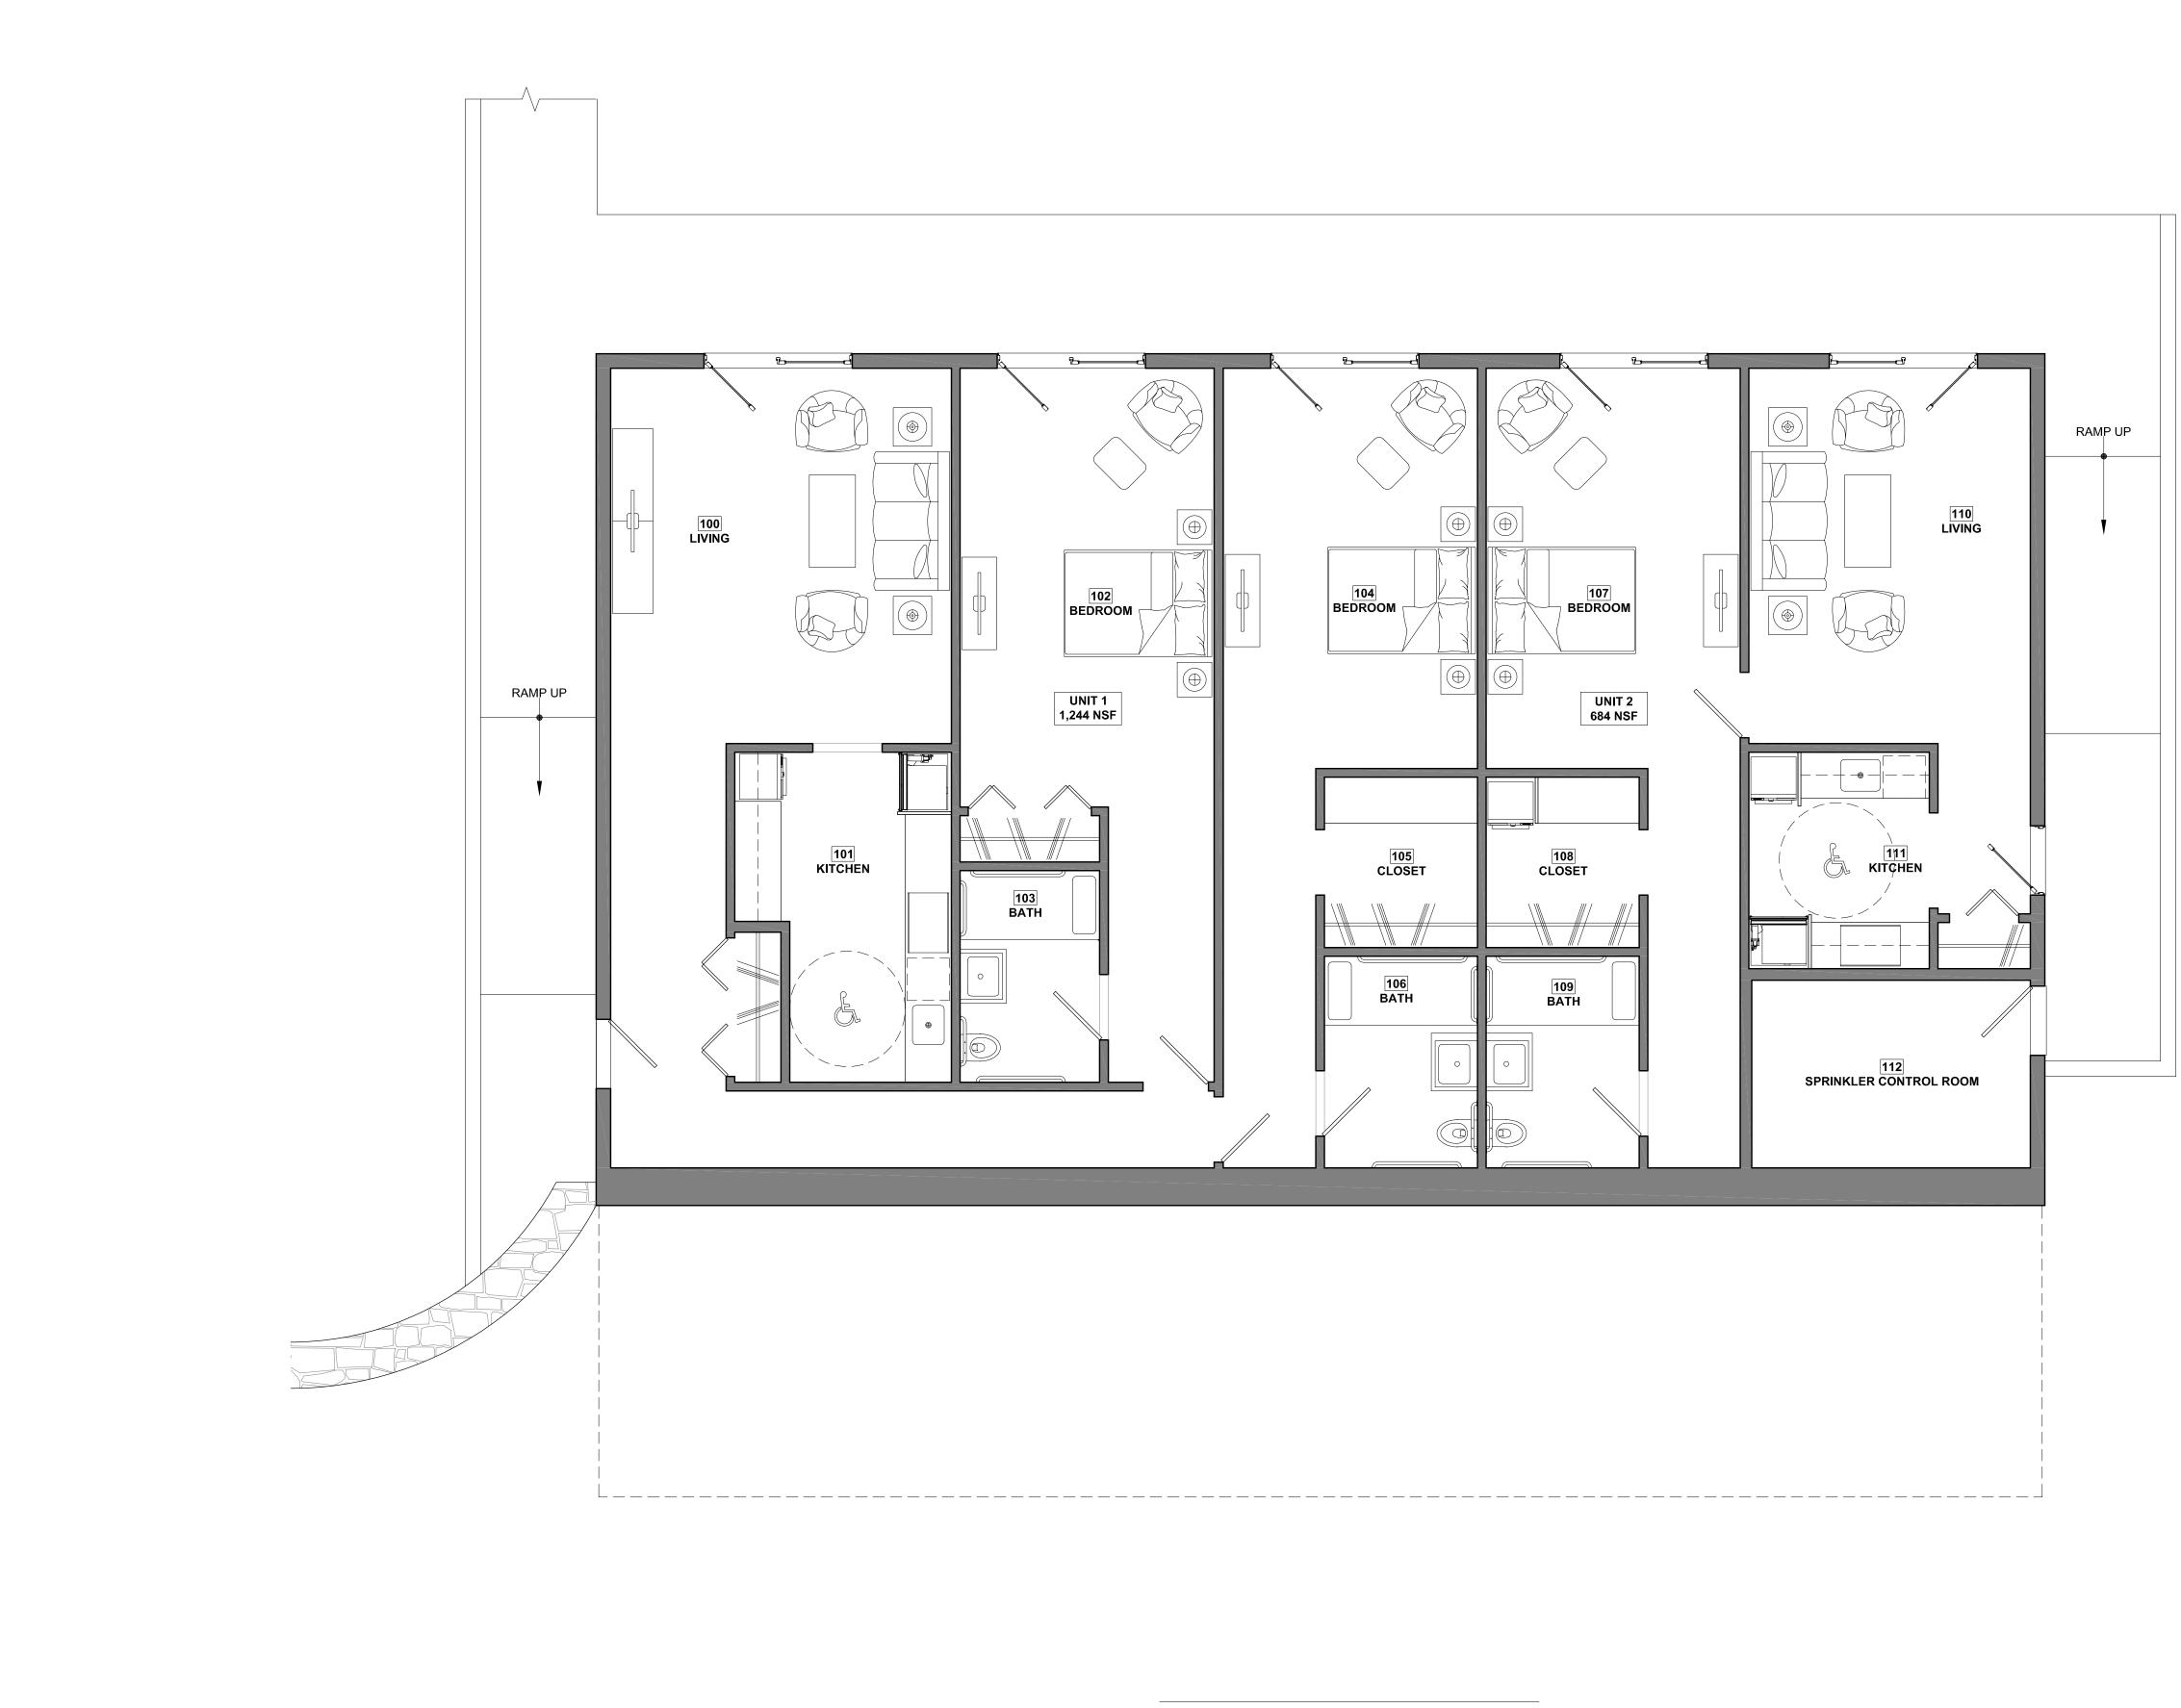

SCALE - 1/2" = 1'-0" 1

HISTORIC WILLIAMSTOWN GRANGE HALL – RENOVATED AS 5 GROUP 2B FULLY ACCESSIBLE DWELLING UNITS OF WHICH 3 ARE AFFORDABLE.

DWELLING UNIT SUMMARY

UNIT 1 -- TWO BEDROOM -- 1,244 NET SQUARE FEET UNIT 2 – ONE BEDROOM -- 684 NET SQUARE FEET

#### GRANGE HALL FIRST FLOOR PLAN

Drawing Title

| Drawn By    |                | ٨           | 4 ^ 4        |
|-------------|----------------|-------------|--------------|
| Approved By |                | A           | -104         |
| Issued For  | REVIEW         | Drawing No. |              |
| Date        | AUGUST 3, 2022 | Scale       | 1/4" = 1'-0" |
|             |                |             |              |

SCALE - 1/4" = 1'-0" 1

UNIT 3 -- ONE BEDROOM – 844 NET SQUARE FEET UNIT 4 – TWO BEDROOM – 844 NET SQUARE FEET UNIT 5 – STUDIO – 404 NSF