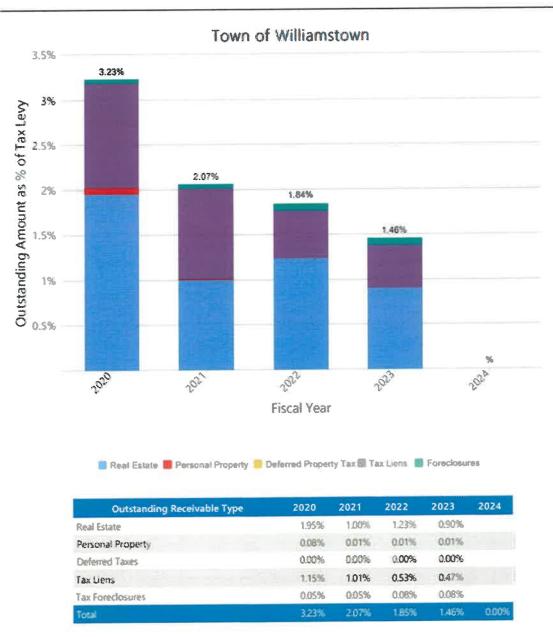

the general fund budget. The **Government Finance Officers Association** recommends maintaining an overall **reserve** balance between **5-15%** of the community's general fund budget.



## Data Analytics and Resources Bureau

Category 1 - Stabilization Fund as % of Budget Data current as of 02/11/2025



The following illustration shows four recent years of outstanding real estate, personal property, tax liens and foreclosure receivables as a percentage of total tax levy. A rate of two percent or less is considered excellent. Williamstown has been at two percent or less for the past three fiscal years.



# Data Analytics and Resources Bureau

Category 1 - Outstanding Real Estate, Personal Property, Tax Lien & Foreclosure Receivables as % of Total Tax Levy Data current as of 02/11/2025



| 12201 SE | LECTBOAR | D                                                                                         |            |            |    |            |             |             |    |            |    |             |    |              |    |             |           |
|----------|----------|-------------------------------------------------------------------------------------------|------------|------------|----|------------|-------------|-------------|----|------------|----|-------------|----|--------------|----|-------------|-----------|
| ORG      | ОВЈ      | DESCRIPTION                                                                               | 20         | 23 ACTUAL  | 20 | 23 BUDGET  |             | 2024 ACTUAL | 2  | 024 BUDGET | 2  | 2025 ACTUAL | 20 | 025 BUDGET   | 2