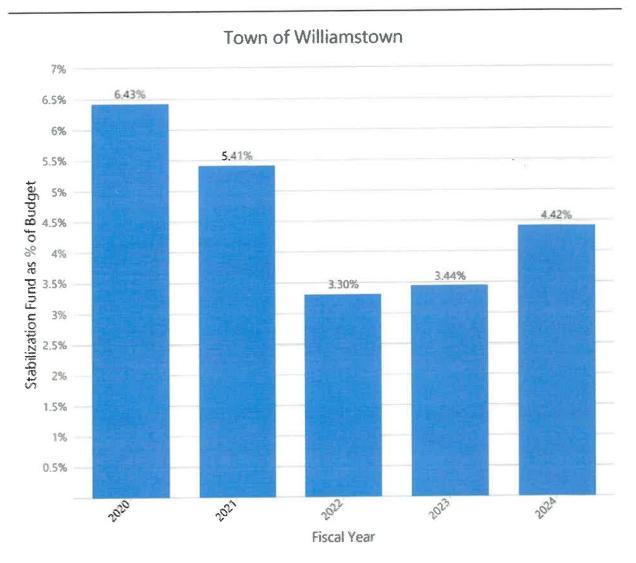

wn Illustrations

Below is an illustration of recent years' free cash certifications. We should expect free cash numbers to diminish as revenue and expense budgets tighten up. The lack of free cash will lead to Williamstown having to either appropriate funds via the tax rate or borrow for capital needs.



# Data Analytics and Resources Bureau

Category 1 - Certified Free Cash Data current as of 02/11/2025



Below is an illustration of Williamstown's stabilization fund as a percentage of the general fund budget. The **Government Finance Officers Association** recommends maintaining an overall **reserve** balance between **5-15%** of the community's general fund budget.



## Data Analytics and Resources Bureau

Category 1 - Stabilization Fund as % of Budget Data current as of 02/11/2025



The following illustration shows four recent years of outstanding real estate, personal property, tax liens and foreclosure receivables as a percentage of total tax levy. A rate of two percent or less is considered excellent. Williamstown has been at two percent or less for the past three fiscal years.



# Data Analytics and Resources Bureau

Category 1 - Outstanding Real Estate, Personal Property, Tax Lien & Foreclosure Receivables as % of Total Tax Levy Data current as of 02/11/2025



| 12201 SE | LECTBOAR | D                                                                                         |            |            |    |            |             |             |    |            |    |             |    |              |    |             |           |
|----------|----------|-----