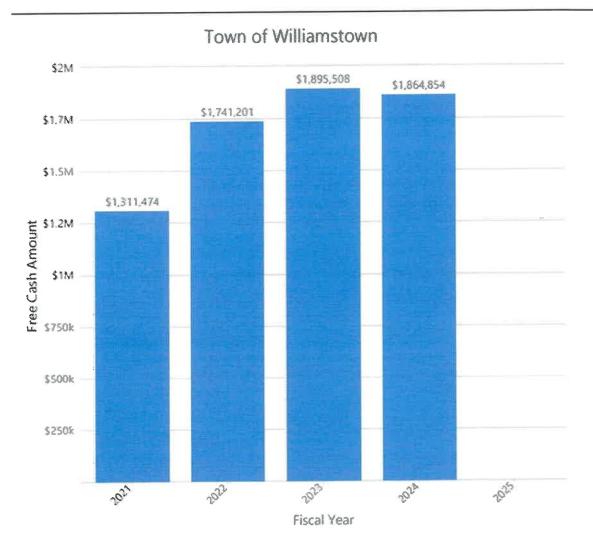

s Report</u>, which provides detailed community-level receipt data, and multi-year <u>actual vs budget data</u> can guide decision-making and improve transparency.

By balancing conservative revenue projections with proactive reserve-building strategies, municipalities can ensure fiscal resilience and adaptability in the face of economic uncertainties.

#### Other Informative Williamstown Illustrations

Below is an illustration of recent years' free cash certifications. We should expect free cash numbers to diminish as revenue and expense budgets tighten up. The lack of free cash will lead to Williamstown having to either appropriate funds via the tax rate or borrow for capital needs.



# Data Analytics and Resources Bureau

Category 1 - Certified Free Cash Data current as of 02/11/2025



Below is an illustration of Williamstown's stabilization fund as a percentage of the general fund budget. The **Government Finance Officers Association** recommends maintaining an overall **reserve** balance between **5-15%** of the community's general fund budget.



## Data Analytics and Resources Bureau

Category 1 - Stabilization Fund as % of Budget Data current as of 02/11/2025



The following illustration shows four recent years of outstanding real estate, personal property, tax liens and foreclosure receivables as a percentage of total tax levy. A rate of two percent or less is considered excellent. Williamstown has been at two percent or less for the past three fiscal years.



# Data Analytics and Resources Bureau

Category 1 - Outstanding Real Estate, Personal Property, Tax Li